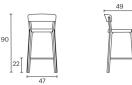

The seat and backrest can be customized in single-color polypropylene, with a polypropylene or upholstered seat pad, and fully upholstered. This model is available in two heights: 65 and 75 centimetres.

Click here to see all the finishes of Noa stool

## **Structures**

- Recyclable polypropylene
- Upholstered in all materials on recyclable foam
- FSC-certified birch laminated wood veneer with direct structure binding to polypropylene to improve the set flexibility
- Footrest stool: Stainless steel tube (available from August, before in bright chromed steel tube)
- UNE-EN 16139:2013
- Laminated birch wood veneer with FSC certificate
- Optional varnish for fireproof
- Optional fireproof polypropylene according norm M2
- Optional ultraviolet polypropylene additive for outdoor

## Measures







## Accessories



Felt foo pads