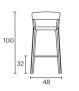

e seat and backrest can be customized in single-color polypropylene, with a polypropylene or upholstered seat pad, and fully upholstered. This model is available in two heights: 65 and 75 centimetres.

Click here to see all the finishes of Noa stool

## **Structures**

- Recyclable polypropylene
- Upholstered in all materials on recyclable foam
- FSC-certified birch laminated wood veneer with direct structure binding to polypropylene to improve the set flexibility
- Footrest stool: Stainless steel tube (available from August, before in bright chromed steel tube)
- UNE-EN 16139:2013
- Laminated birch wood veneer with FSC certificate
- Optional varnish for fireproof
- Optional fireproof polypropylene according norm M2
- Optional ultraviolet polypropylene additive for outdoor

## Measures







## Accessories



Felt foo pads