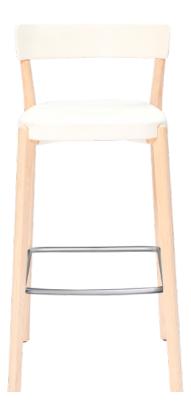

## **BY Estudi Manel Molina**

Noa stool features a laminated frame made of natural birch with a direct union to the polypropylene to improve its flexibility. The seat and backrest can be customized in single-color polypropylene, with a polypropylene or upholstered seat pad, and fully upholstered. This model is available in two heights: 65 and 75 centimetres.