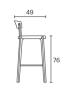

seat and backrest can be customized in single-color polypropylene, with a polypropylene or upholstered seat pad, and fully upholstered. This model is available in two heights: 65 and 75 centimetres.

Click here to see all the finishes of Noa stool

## **Structures**

- Recyclable polypropylene
- Upholstered in all materials on recyclable foam
- FSC-certified birch laminated wood veneer with direct structure binding to polypropylene to improve the set flexibility
- Footrest stool: Stainless steel tube (available from August, before in bright chromed steel tube)
- UNE-EN 16139:2013
- Laminated birch wood veneer with FSC certificate
- Optional varnish for fireproof
- Optional fireproof polypropylene according norm M2
- Optional ultraviolet polypropylene additive for outdoor

## Measures







## Accessories



Felt foo pads