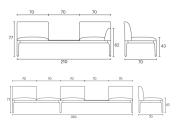

KUBIKA enea

## **BY Estudi Manel Molina**



## **Structures**

- Seat-backrest: Birch plywood with recyclable foam upholstered in all materials
- Laminated steel tube frame with union cast aluminium legs
- Intermediate upholstered arms on recyclable foam
- FSC-certified laminated oak wood veneer union top table 45°/90°
- UNE-EN 16139:2013
- Laminated oak wood veneer with FSC certificate
- Optional varnish for fireproof

## Measures



## Accessories





Union table top 45°



Kubika is a modular seating system that allows to create unlimited configurations through individual modules and accessories that are easily assembled. Its versatility and sophisticated design with simple lines allow adapting to any environment and need. It consists of seats with or without backrest, intermediate arms and table dividers. All the seats can be upholstered in all range of finishes and they are placed in a lacquered steel frame connected on different aluminum legs.