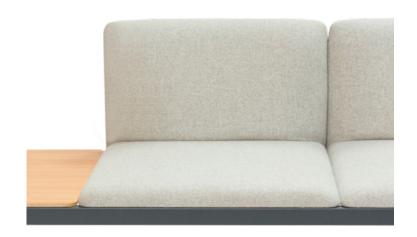

## **Structures**

- Seat-backrest: Birch plywood with recyclable foam upholstered in all materials
- Laminated steel tube frame with union cast aluminium legs
- Intermediate upholstered arms on recyclable foam
- FSC-certified laminated oak wood veneer union top table 45°/90°
- UNE-EN 16139:2013
- Laminated oak wood veneer with FSC certificate
- Optional varnish for fireproof

## Accessories

Union table top 45°

Kubika is a modular seating system that allows to create unlimited configurations through individual modules and accessories that are easily assembled. Its versatility and sophisticated design with simple lines allow adapting to any environment and need. It consists of seats with or without backrest, intermediate arms and table dividers. All the seats can be upholstered in all range of finishes and they are placed in a lacquered steel frame connected on different aluminum legs.