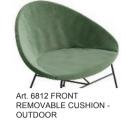

## Art. 6805

Lounge chair with glider legs in painted steel. Polypropylene shell with distinctive texture made with 80% recycled materials, entirely covered with fabric, leather, faux leather or a covering of the client's choice.