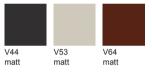

## Art. 6804

Lounge chair with glider legs in painted steel. Polypropylene shell with distinctive texture made with 80% recycled materials, available in four colours, featuring a cushion attached to the seat covered with fabric, leather, faux leather or a covering of the client's choice.

## Art. 6805

Lounge chair with glider legs in painted steel. Polypropylene shell with distinctive texture made with 80% recycled materials, entirely covered with fabric, leather, faux leather or a covering of the client's choice.