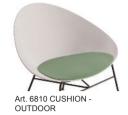

## Art. 6804

Lounge chair with glider legs in painted steel. Polypropylene shell with distinctive texture made with 80% recycled materials, available in four colours, featuring a cushion attached to the seat covered with fabric, leather, faux leather or a covering of the client's choice.