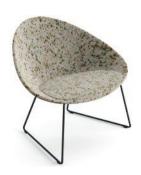

## Art. 6804

Lounge chair with glider legs in painted steel. Polypropylene shell with distinctive texture made with 80% recycled materials, available in four colours, featuring a cushion attached to the seat covered with fabric, leather, faux leather or a covering of the client's choice.

## Art. 6805

Lounge chair with glider legs in painted steel. Polypropylene shell with distinctive texture made with 80% recycled materials, entirely covered with fabric, leather, faux leather or a covering of the client's choice.