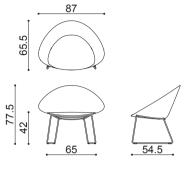

Shell

Design by Lievore + Altherr Désile Park, 2020

INDOOR

Art.6803

1 pz = 2 | sper | - kg 13,6/ m³ 0,478 4 pz = 2 | sper | - kg 40/ m³ 0,775

## Art. 6804

Lounge chair with glider legs in painted steel. Polypropylene shell with distinctive texture made with 80% recycled materials, available in four colours, featuring a cushion attached to the seat covered with fabric, leather, faux leather or a covering of the client's choice.

## Art. 6805

Lounge chair with glider legs in painted steel. Polypropylene shell with distinctive texture made with 80% recycled materials, entirely covered with fabric, leather, faux leather or a covering of the client's choice.