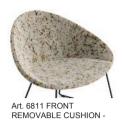

## Art. 6805

Lounge chair with glider legs in painted steel. Polypropylene shell with distinctive texture made with 80% recycled materials, entirely covered with fabric, leather, faux leather or a covering of the client's choice.