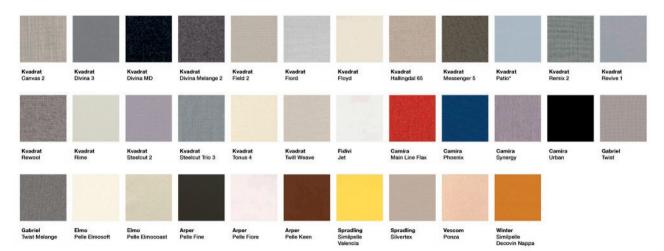

## Art. 6804

Lounge chair with glider legs in painted steel. Polypropylene shell with distinctive texture made with 80% recycled materials, available in four colours, featuring a cushion attached to the seat covered with fabric, leather, faux leather or a covering of the client's choice.

## Art. 6805

Lounge chair with glider legs in painted steel. Polypropylene shell with distinctive texture made with 80% recycled materials, entirely covered with fabric, leather, faux leather or a covering of the client's choice.

## Carded In

kvadrat camira

FIDIVI\*

Design Tex

Gabriel<sup>®</sup>

**☐ svensson** 

maharam