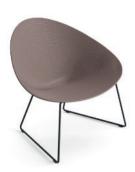

Shell

Design by Lievore + Altherr Désile Park, 2020

INDOOR

Art.6803

1 pz = 2 | sper | - kg 13,6/ m³ 0,478 4 pz = 2 | sper | - kg 40/ m³ 0,775

## Art. 6804

Lounge chair with glider legs in painted steel. Polypropylene shell with distinctive texture made with 80% recycled materials, available in four colours, featuring a cushion attached to the seat covered with fabric, leather, faux leather or a covering of the client's choice.