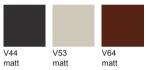

## Art. 6804

Lounge chair with glider legs in painted steel. Polypropylene shell with distinctive texture made with 80% recycled materials, available in four colours, featuring a cushion attached to the seat covered with fabric, leather, faux leather or a covering of the client's choice.

## Art. 6805

Lounge chair with glider legs in painted steel. Polypropylene shell with distinctive texture made with 80% recycled materials, entirely covered with fabric, leather, faux leather or a covering of the client's choice.