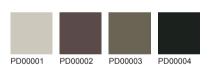

## Art. 6804

Lounge chair with glider legs in painted steel. Polypropylene shell with distinctive texture made with 80% recycled materials, available in four colours, featuring a cushion attached to the seat covered with fabric, leather, faux leather or a covering of the client's choice.

## Art. 6805

Lounge chair with glider legs in painted steel. Polypropylene shell with distinctive texture made with 80% recycled materials, entirely covered with fabric, leather, faux leather or a covering of the client's choice.