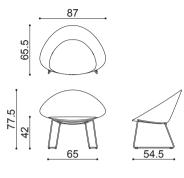

Shell

Design by Lievore + Altherr Désile Park, 2020

INDOOR

Art.6803

1 pz = 2 | sper | - kg 13,6/ m³ 0,478 4 pz = 2 | sper | - kg 40/ m³ 0,775