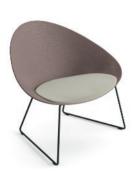

## Art. 6804

Lounge chair with glider legs in painted steel. Polypropylene shell with distinctive texture made with 80% recycled materials, available in four colours, featuring a cushion attached to the seat covered with fabric, leather, faux leather or a covering of the client's choice.