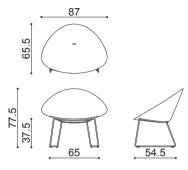

Shell

Design by Lievore + Altherr Désile Park, 2020

INDOOR

Art.6803

1 pz = 2 | sper | - kg 13,6/ m³ 0,478 4 pz = 2 | sper | - kg 40/ m³ 0,775

## Art. 6804

Lounge chair with glider legs in painted steel. Polypropylene shell with distinctive texture made with 80% recycled materials, available in four colours, featuring a cushion attached to the seat covered with fabric, leather, faux leather or a covering of the client's choice.

## Art. 6805

Lounge chair with glider legs in painted steel. Polypropylene shell with distinctive texture made with 80% recycled materials, entirely covered with fabric, leather, faux leather or a covering of the client's choice.