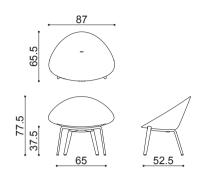

### Art.6806

1 pz = 2 🔤 - kg 12,2/ m³ 0,479 4 pz = 2 🔤 - kg 34,4/ m³ 0,709

For more information on product and environmental certifications contact us at: environment@arper.com

# arper L06

Shell

Frame Base

L22

**Art.6807** 1 pz = 2 <sup>[mm]</sup> - kg 14/ m<sup>3</sup> 0,479 4 pz = 2 <sup>[mm]</sup> - kg 41,6/ m<sup>3</sup> 0,709

For more information on product and environmental certifications contact us at: environment@arper.com