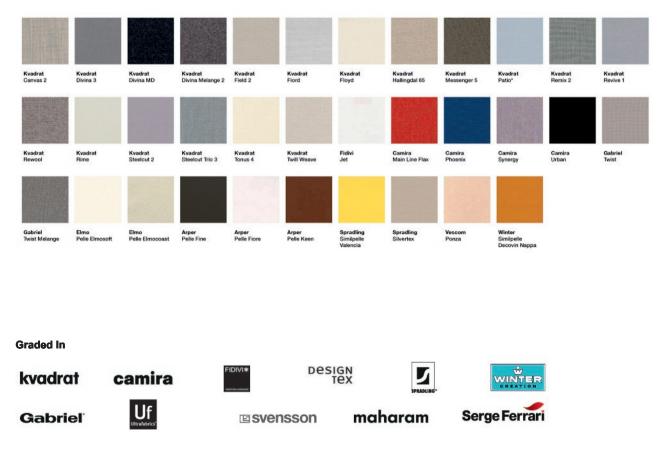

# Art. 6807

Lounge chair on a four-legged base in plywood with a reconstituted natural or dyed oak finish. Polypropylene shell with distinctive texture made with 80% recycled materials, available in four colours, featuring a cushion attached to the seat covered with fabric, leather, faux leather or a covering of the client's choice.

## Art. 6808

Lounge chair on a four-legged base in plywood with a reconstituted natural or dyed oak finish. Polypropylene shell with distinctive texture made with 80% recycled materials, entirely covered with fabric, leather, faux leather or a covering of the client's choice.