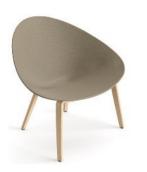

# Art. 6806

Lounge chair on a four-legged base in plywood with a reconstituted natural or dyed oak finish. Polypropylene shell with distinctive texture made with 80% recycled materials, available in four colours.

# Frame Base

arper