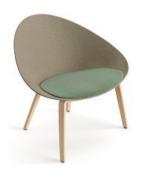

# Art. 6807

Lounge chair on a four-legged base in plywood with a reconstituted natural or dyed oak finish. Polypropylene shell with distinctive texture made with 80% recycled materials, available in four colours, featuring a cushion attached to the seat covered with fabric, leather, faux leather or a covering of the client's choice.