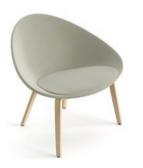

# Art. 6806

Lounge chair on a four-legged base in plywood with a reconstituted natural or dyed oak finish. Polypropylene shell with distinctive texture made with 80% recycled materials, available in four colours.

# Art. 6807

Lounge chair on a four-legged base in plywood with a reconstituted natural or dyed oak finish. Polypropylene shell with distinctive texture made with 80% recycled materials, available in four colours, featuring a cushion attached to the seat covered with fabric, leather, faux leather or a covering of the client's choice.

## Art. 6808

Lounge chair on a four-legged base in plywood with a reconstituted natural or dyed oak finish. Polypropylene shell with distinctive texture made with 80% recycled materials, entirely covered with fabric, leather, faux leather or a covering of the client's choice.