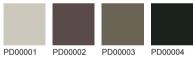

# Art. 6806

Lounge chair on a four-legged base in plywood with a reconstituted natural or dyed oak finish. Polypropylene shell with distinctive texture made with 80% recycled materials, available in four colours.

# Art. 6807

Lounge chair on a four-legged base in plywood with a reconstituted natural or dyed oak finish. Polypropylene shell with distinctive texture made with 80% recycled materials, available in four colours, featuring a cushion attached to the seat covered with fabric, leather, faux leather or a covering of the client's choice.

## Art. 6808

Lounge chair on a four-legged base in plywood with a reconstituted natural or dyed oak finish. Polypropylene shell with distinctive texture made with 80% recycled materials, entirely covered with fabric, leather, faux leather or a covering of the client's choice.