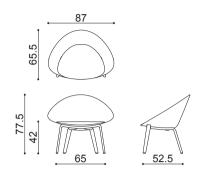

### Art.6806

1 pz = 2 🔤 - kg 12,2/ m³ 0,479 4 pz = 2 🔤 - kg 34,4/ m³ 0,709

For more information on product and environmental certifications contact us at: environment@arper.com

# arper L06

Shell

Frame Base

L22

**Art.6807** 1 pz = 2 <sup>[mm]</sup> - kg 14/ m<sup>3</sup> 0,479 4 pz = 2 <sup>[mm]</sup> - kg 41,6/ m<sup>3</sup> 0,709

For more information on product and environmental certifications contact us at: environment@arper.com

## Carded In

Art.6808

1 pz = 2 🔤 - kg 14/ m³ 0,479 4 pz = 2 🔤 - kg 45,2/ m³ 0,709

For more information on product and environmental certifications contact us at: environment@arper.com