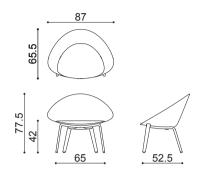

### Art.6806

1 pz = 2 🔤 - kg 12,2/ m³ 0,479 4 pz = 2 🔤 - kg 34,4/ m³ 0,709

For more information on product and environmental certifications contact us at: environment@arper.com

# arper L06

Shell

Frame Base

L22

**Art.6807** 1 pz = 2 <sup>[mm]</sup> - kg 14/ m<sup>3</sup> 0,479 4 pz = 2 <sup>[mm]</sup> - kg 41,6/ m<sup>3</sup> 0,709

For more information on product and environmental certifications contact us at: environment@arper.com

## Carded In

Art.6808

1 pz = 2 🔤 - kg 14/ m³ 0,479 4 pz = 2 🔤 - kg 45,2/ m³ 0,709

For more information on product and environmental certifications contact us at: environment@arper.com