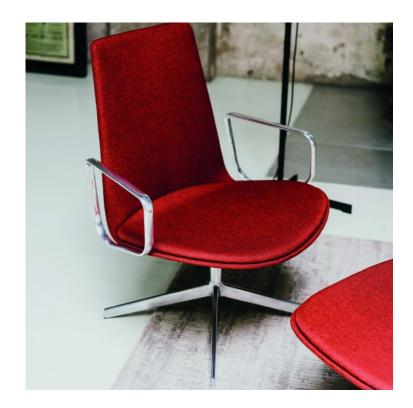

## **BY Lievore Altherr Molina**

**Structures** 

tips.

**Finishes** 

- Seat in upholstery.

- Round 14x2mm tube in cold laminated steel.

The Lottus Lounge High is generously sized armchair with a high backrest which turns it into an even more comfortable seat, as well as being a new solution for equipping rest areas for communal installations: waiting areas, hotel foyers, reading rooms, office reception areas as well as for home use. It's an excellent solution for those spaces looking for elegant and comfortable proposals. The Lottus Lounge High Ottoman, with the same lines as the Lottus chair and with a base with 4 aluminium legs, has been developed as an accessory to be used with the chair as a footrest.