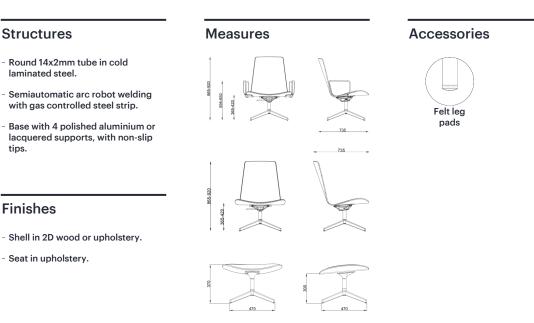

## **BY Lievore Altherr Molina**

**Structures** 

tips.

**Finishes** 

- Seat in upholstery.

- Round 14x2mm tube in cold laminated steel.

The Lottus Lounge High is generously sized armchair with a high backrest which turns it into an even more comfortable seat, as well as being a new solution for equipping rest areas for communal installations: waiting areas, hotel foyers, reading rooms, office reception areas as well as for home use. It's an excellent solution for those spaces looking for elegant and comfortable proposals. The Lottus Lounge High Ottoman, with the same lines as the Lottus chair and with a base with 4 aluminium legs, has been developed as an accessory to be used with the chair as a footrest.