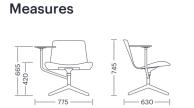

## Structures

- Round tube ø25x2mm. in cold laminate steel.
- Supports in injected aluminium L-2630 UNE 38-263.
- Semi-automatically welding in arc robot with gas control and steel strip.ç
- Base with 4 polished aluminium or lacquered supports, with non-slip tips.