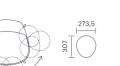

## Structures

- Round tube ø25x2mm. in cold laminate steel.
- Supports in injected aluminium L-2630 UNE 38-263.
- Semi-automatically welding in arc robot with gas control and steel strip.ç
- Base with 4 polished aluminium or lacquered supports, with non-slip tips.