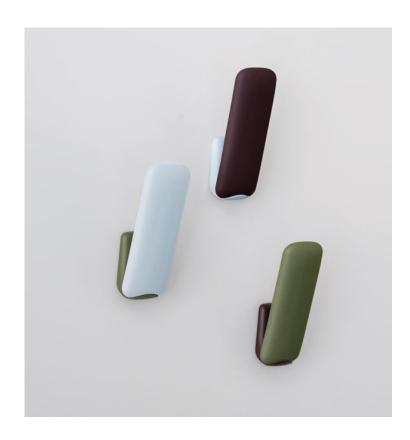

# **BY Estudi Manel Molina**

With a contemporary feel, this solid beech or polypropylene coat stand comes in 12 standard colours for the structure. Its smooth but robust shape adapts to all kinds of garments, from heavier coats and jackets to lighter articles of clothing such as sweaters. It can come as either a wall-based coat hook with a simple and intuitive mounting system or as a traditional stand-alone, floor-based hanger.

### Structures

- Structure: Metal both for square base as well as in the round 50x2mms tubing in cold laminate steel.
- Hooks come in injection molded polypropylene or solid beech.
- Aluminium: Wall joining supports in injected aluminium.
- Material: L-2630 UNE 38-263.