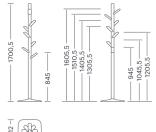

# **BY Estudi Manel Molina**



With a contemporary feel, this solid beech or polypropylene coat stand comes in 12 standard colours for the structure. Its smooth but robust shape adapts to all kinds of garments, from heavier coats and jackets to lighter articles of clothing such as sweaters. It can come as either a wall-based coat hook with a simple and intuitive mounting system or as a traditional stand-alone, floor-based hanger.

### Structures

- Structure: Metal both for square base as well as in the round 50x2mms tubing in cold laminate steel.
- Hooks come in injection molded polypropylene or solid beech.
- Aluminium: Wall joining supports in injected aluminium.
- Material: L-2630 UNE 38-263.

# **Certificates**

Ecodesign Product in accordance to UNE-EN ISO 14006.

## Measures







- ZI + - 412 -

## Measures