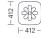

# **BY Estudi Manel Molina**



With a contemporary feel, this solid beech or polypropylene coat stand comes in 12 standard colours for the structure. Its smooth but robust shape adapts to all kinds of garments, from heavier coats and jackets to lighter articles of clothing such as sweaters. It can come as either a wall-based coat hook with a simple and intuitive mounting system or as a traditional stand-alone, floor-based hanger.

### Structures

- Structure: Metal both for square base as well as in the round 50x2mms tubing in cold laminate steel.
- Hooks come in injection molded polypropylene or solid beech.
- Aluminium: Wall joining supports in injected aluminium.
- Material: L-2630 UNE 38-263.

# **Certificates**

Ecodesign Product in accordance to UNE-EN ISO 14006.

## Measures







- ZI + - 412 -

## Measures