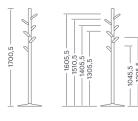

# **BY Estudi Manel Molina**



With a contemporary feel, this solid beech or polypropylene coat stand comes in 12 standard colours for the structure. Its smooth but robust shape adapts to all kinds of garments, from heavier coats and jackets to lighter articles of clothing such as sweaters. It can come as either a wall-based coat hook with a simple and intuitive mounting system or as a traditional stand-alone, floor-based hanger.

### Structures

- Structure: Metal both for square base as well as in the round 50x2mms tubing in cold laminate steel.
- Hooks come in injection molded polypropylene or solid beech.
- Aluminium: Wall joining supports in injected aluminium.
- Material: L-2630 UNE 38-263.

# **Certificates**

Ecodesign Product in accordance to UNE-EN ISO 14006.

## Measures







- ZI + - 412 -

## Measures