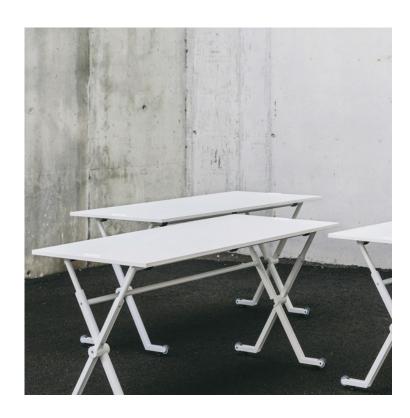

# BY Lluscà Design

Designed with contract in mind, this ingenious table system can be easily folded, stacked and stored. These qualities make it ideal for a short-term table needs in multifunctional environments. Its flexibility and manageability means anybody can fold and move the Folio tables easily with one hand, stack them in the desired place of storage, or transport them easily on the optional trolley. The outcome is huge savings in assembly, disassembly and storage.

#### **Structures**

- Round steel tube ø25×1,5mm in cold
- Legs in injected aluminium.
- Manual semi-automatic welding in arc robotics with gas-driven steel cable.

## **Finishes**

- Lacquered or chromed structure.
- Top in Melamine.