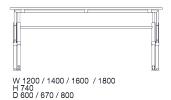

luscà Design



Designed with contract in mind, this ingenious table system can be easily folded, stacked and stored. These qualities make it ideal for a short-term table needs in multifunctional environments. Its flexibility and manageability means anybody can fold and move the Folio tables easily with one hand, stack them in the desired place of storage, or transport them easily on the optional trolley. The outcome is huge savings in assembly, disassembly and storage.

#### **Structures**

- Round steel tube ø25×1,5mm in cold
- Legs in injected aluminium.
- Manual semi-automatic welding in arc robotics with gas-driven steel cable.

## **Certificates**

UNE EN581-3:2007 Bifma X5.1-2011 UNE EN581-3:2007

## **Finishes**

- Lacquered or chromed structure.
- Top in Melamine.

#### Measures







## Accessories

- Separator