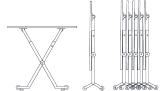

# BY Lluscà Design

Designed with contract in mind, this ingenious table system can be easily folded, stacked and stored. These qualities make it ideal for a short-term table needs in multifunctional environments. Its flexibility and manageability means anybody can fold and move the Folio tables easily with one hand, stack them in the desired place of storage, or transport them easily on the optional trolley. The outcome is huge savings in assembly, disassembly and storage.

#### **Structures**

- Round steel tube ø25×1,5mm in cold
- Legs in injected aluminium.
- Manual semi-automatic welding in arc robotics with gas-driven steel cable.