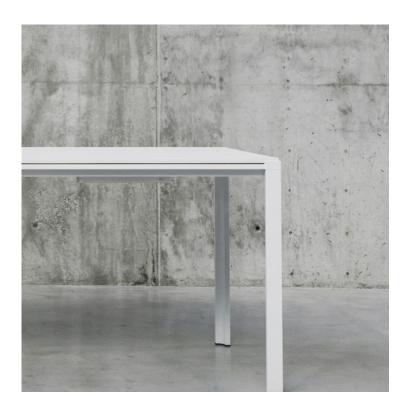

#### **Structures**

- Specifically designed 50x50mm extru- ded aluminium profile, AL60/63 quality.
- Mechanical structure linking system. Injected aluminium linking pieces in AL60/60 quality.
- Recyclable injected polypropylene accessories.
- Table tops in 16mm thick E1 melamine, or in 12mm HPL.

## **Finishes**

- Lacquered structure.
- Top in HPL or Melamine.