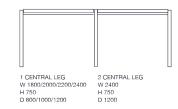

accessories. With an intuitive assembly approach and simple lines, it is flexible and adapts easily to communal use. The great variety of accessories can be easily incorporated into the table in order to cover multiple office needs. Coming in a wide range of epoxy and lacquered colours, they can also be customised according to corporate needs.

#### **Structures**

- Specifically designed 50x50mm extru- ded aluminium profile, AL60/63 quality.
- Mechanical structure linking system. Injected aluminium linking pieces in AL60/60 quality.
- Recyclable injected polypropylene accessories.
- Table tops in 16mm thick E1 melamine, or in 12mm HPL.

## **Certificates**

UNE EN581-3:2007 Bifma X5.1-2011 UNE EN581-3:2007

## **Finishes**

- Lacquered structure.
- Top in HPL or Melamine.

#### Measures





## **Accessories**

- Regulator leg
- Cabble riser
- Camp Bushing
- Cable Block
- Cable tray management
- Levelling leg
- Plug tray