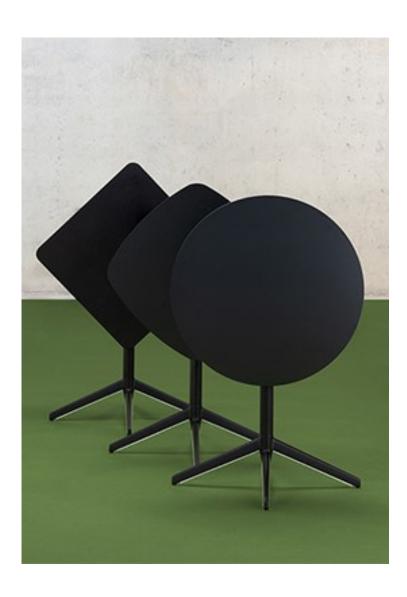

# **Structures**

- Four support bar base in polished aluminium or lacquer with anti-slip pads, attached to base column with guaranteed attachment mechanisms.
- 60mm extruded aluminium tubular column.
- Countertop support with its own folding mechanism in synthetic fibers.
- Base heights of 73 and 110 cm. Tabletops in 600, 700 and 800cm diameters, in HPL or Fenix.

# Accessories

- Trolley
- Levelling leg

The best of both worlds: A range of tables designed with exceptional functionality in mind, without compromising form. The specially designed Pile base looks great and provides total

stability, while the unique folding mechanism allows these tables to be effortlessly folded and stored, making the Pile range perfect for demanding, dynamic environments - both indoor and out.

Click here to see all the finishes of Pile Table