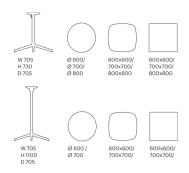

# **Structures**

- Four support bar base in polished aluminium or lacquer with anti-slip pads, attached to base column with guaranteed attachment mechanisms.
- 60mm extruded aluminium tubular column.
- Countertop support with its own folding mechanism in synthetic fibers.
- Base heights of 73 and 110 cm. Tabletops in 600, 700 and 800cm diameters, in HPL or Fenix.

# Measures