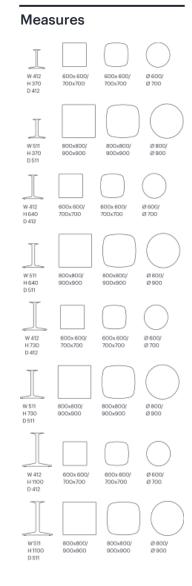

## **Structures**

- Cold-laminated lacquered steel base and column 50×2 mm, available in two squaroid foot print sizes, 370, 730 or 1100mm heights.
- Tabletops of 600, 700 and 800mm, circular or squaroid, with straight- or bevelled-edge, available in melamine, HPL, Fenix or oak.