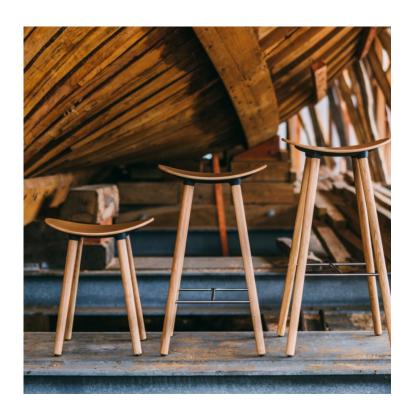

## BY Lluscà Design

This minimalistic looking, oak or beech 4-legged stool has a smart, simple design that affords comfortable seating, with multiple finishes and materials being available. It comes in three heights; high, medium and a lower bench style, which makes it ideal for a wide range of spaces, especially those where there is little free room.