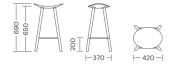

## BY Lluscà Design



This minimalistic looking, oak or beech 4-legged stool has a smart, simple design that affords comfortable seating, with multiple finishes and materials being available. It comes in three heights; high, medium and a lower bench style, which makes it ideal for a wide range of spaces, especially those where there is little free room.

Click here to see all the finishes of Coma Wood Stool

## **Structures**

- Solid wood legs (beech/oak) ø25/35mm.
- Seat base support in injected aluminium L-2630 UNE 38-263.
- Footrest in stainless steel.
- Seats in polypropylene, plywood (beech/oak) and upholstered.

## **Certificates**

UNEEN 16139:2013/Corrected version 2015 (Level L2, heavy use).

## Measures