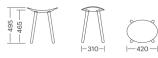

## BY Lluscà Design



This minimalistic looking, oak or beech 4-legged stool has a smart, simple design that affords comfortable seating, with multiple finishes and materials being available. It comes in three heights; high, medium and a lower bench style, which makes it ideal for a wide range of spaces, especially those where there is little free room.

Click here to see all the finishes of Coma Wood Stool

## **Structures**

- Solid wood legs (beech/oak) ø25/35mm.
- Seat base support in injected aluminium L-2630 UNE 38-263.
- Footrest in stainless steel.
- Seats in polypropylene, plywood (beech/oak) and upholstered.

## **Certificates**

UNEEN 16139:2013/Corrected version 2015 (Level L2, heavy use).

## Measures