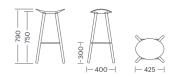

## BY Lluscà Design



This minimalistic looking, oak or beech 4-legged stool has a smart, simple design that affords comfortable seating, with multiple finishes and materials being available. It comes in three heights; high, medium and a lower bench style, which makes it ideal for a wide range of spaces, especially those where there is little free room.

Click here to see all the finishes of Coma Wood Stool

## **Structures**

- Solid wood legs (beech/oak) ø25/35mm.
- Seat base support in injected aluminium L-2630 UNE 38-263.
- Footrest in stainless steel.
- Seats in polypropylene, plywood (beech/oak) and upholstered.

## **Certificates**

UNEEN 16139:2013/Corrected version 2015 (Level L2, heavy use).

## Measures