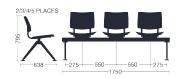

BIO BENCH enea

BY Lluscà Design



The BIO bench is perfect for large installations, receptions and waiting areas: combining the comfort of a chair with the versatility and practicality of a bench. The Bio bench can also incorporate tables at each end or in between the seats.

Structures

- Elliptical tube ø24x23x1,5mm in cold laminate steel.
- Arm and back supports in injected aluminium.
- Semi-automatically welding in arc robot with gas control and steel strip.

## Certificates

UNE-EN 15373:2007 Strict public assessment. UNE-EN 16319:2013. 11012/11013: 1989.

## Finishes

- Structure lacquered.
- Seat in polypropylene or upholstery.
- Back in polypropylene or upholstery.

## Measures



## Accessories

- Inner Support Leg
- Auxiliary table
- Fixable to floor
- Fixed arms
- Set of arms

Click here to see all the finishes of Bio Bench