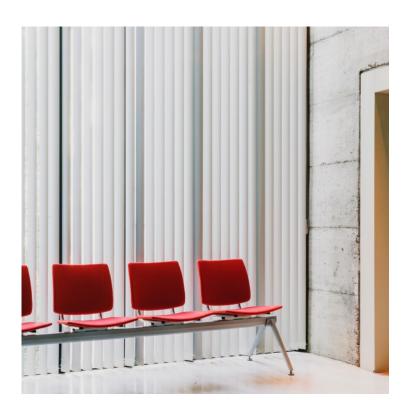

BIO BENCH enea

BY Lluscà Design

The BIO bench is perfect for large installations, receptions and waiting areas: combining the comfort of a chair with the versatility and practicality of a bench. The Bio bench can also incorporate tables at each end or in between the seats.

## Finishes

- Structure lacquered.
- Seat in polypropylene or upholstery.
- Back in polypropylene or upholstery.