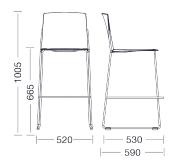

EMA STOOL enea

#### **BY Lievore Altherr Molina**



The Ema stool is a contemporary and functional option which adapts to professional environments and also to informal meeting areas. The high version of the Ema stool offers an elegant and functional seating solution of informal spaces and communal areas.

### **Structures**

- Round steel tube ø13×1.5mm in cold laminate.
- Cast aluminum arms L-2630 UNE 38-263.
- Robotic welding MIG/MAG as standards UNE EN 287-1:2011.

# **Finishes**

- Structure lacquered or chromed.
- Seat in polypropylene or upholstery.
- Back in polypropylene or upholstery.

#### Measures





#### Measures





# Accessories

- Leg linking device with arms
- Two-component blocks