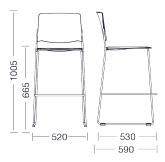

EMA STOOL enea

#### **BY Lievore Altherr Molina**



The Ema stool is a contemporary and functional option which adapts to professional environments and also to informal meeting areas. The high version of the Ema stool offers an elegant and functional seating solution of informal spaces and communal areas.

### **Structures**

- Round steel tube ø13×1.5mm in cold laminate.
- Cast aluminum arms L-2630 UNE 38-263.
- Robotic welding MIG/MAG as standards UNE EN 287-1:2011.

# **Finishes**

- Structure lacquered or chromed.
- Seat in polypropylene or upholstery.
- Back in polypropylene or upholstery.

#### Measures





#### Measures





# Accessories

- Leg linking device with arms
- Two-component blocks