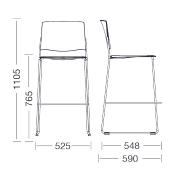

EMA STOOL enea

#### **BY Lievore Altherr Molina**



The Ema stool is a contemporary and functional option which adapts to professional environments and also to informal meeting areas. The high version of the Ema stool offers an elegant and functional seating solution of informal spaces and communal areas.

### **Structures**

- Round steel tube ø13×1.5mm in cold laminate.
- Cast aluminum arms L-2630 UNE 38-263.
- Robotic welding MIG/MAG as standards UNE EN 287-1:2011.

# **Finishes**

- Structure lacquered or chromed.
- Seat in polypropylene or upholstery.
- Back in polypropylene or upholstery.

#### Measures





#### Measures





# Accessories

- Leg linking device with arms
- Two-component blocks