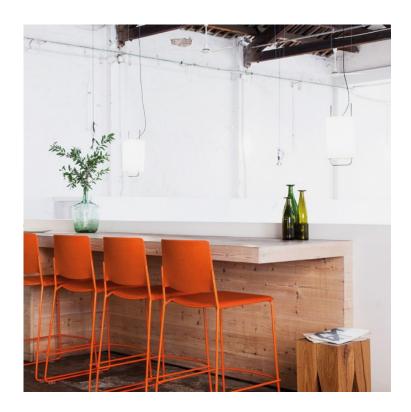

EMA STOOL enea

#### **BY Lievore Altherr Molina**

The Ema stool is a contemporary and functional option which adapts to professional environments and also to informal meeting areas. The high version of the Ema stool offers an elegant and functional seating solution of informal spaces and communal areas.