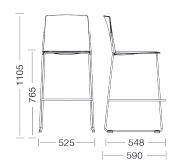

EMA STOOL enea

#### **BY Lievore Altherr Molina**



The Ema stool is a contemporary and functional option which adapts to professional environments and also to informal meeting areas. The high version of the Ema stool offers an elegant and functional seating solution of informal spaces and communal areas.

### **Structures**

- Round steel tube ø13×1.5mm in cold laminate.
- Cast aluminum arms L-2630 UNE 38-263.
- Robotic welding MIG/MAG as standards UNE EN 287-1:2011.

# **Finishes**

- Structure lacquered or chromed.
- Seat in polypropylene or upholstery.
- Back in polypropylene or upholstery.

#### Measures





#### Measures





# Accessories

- Leg linking device with arms
- Two-component blocks