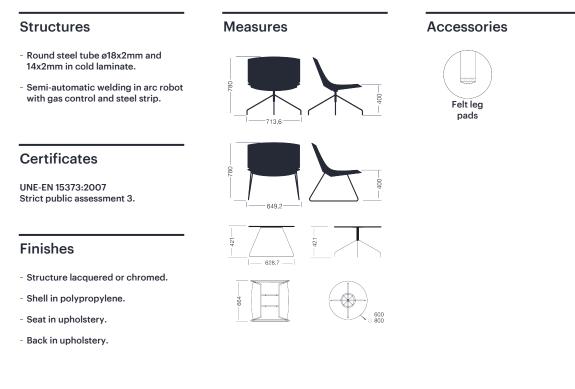

## **BY Gabriel Teixidó**

OH! is a friendly design concept for a lounge style seating solution, which includes a table option. Its simple and aesthetic lines, as well as its multiple finishing possibilities, help it adapt to a wide variety of both public and private surroundings. The OH!'s shell is plastic injected and the fixed or swivel metal structure can be chromed or painted. It also can be upholstered in a wide range of colours and combinations. A sled base or 4 leg swivel base is available as well as the option of upholstered seat and back pads. The family includes supplementary, occasional tables.