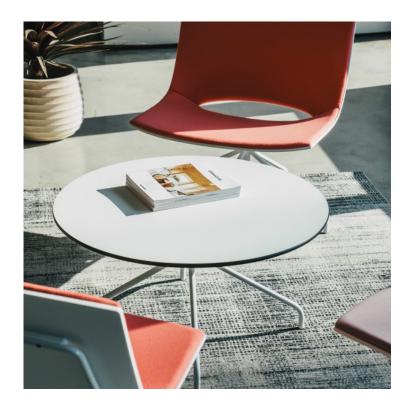

## **BY Gabriel Teixidó**

OH! is a friendly design concept for a lounge style seating solution, which includes a table option. Its simple and aesthetic lines, as well as its multiple finishing possibilities, help it adapt to a wide variety of both public and private surroundings. The OH!'s shell is plastic injected and the fixed or swivel metal structure can be chromed or painted. It also can be upholstered in a wide range of colours and combinations. A sled base or 4 leg swivel base is available as well as the option of upholstered seat and back pads. The family includes supplementary, occasional tables.