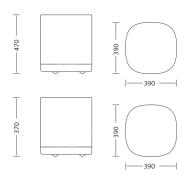

PUCK SEAT enea

## **BY Estudi Manel Molina**



A cheerful looking sear that comes in 2 heights and a variety of options, though all maintain the aluminium base that avoids footmarks on the upholstered surface. It can come on wheels making it extremely agile and mobile, with self-braking casters and also without wheels. Its friendly nature means it can be used in both home and professional environments.

### **Structures**

- Injected aluminium base L-2630 UNE 38-263.
- Inside upholstered in polyurethane, exterior in polyester.

## **Certificates**

UNE-EN 16139:2013 (Level L2, extreme use).
Ecodesign Product in accordance to UNE-EN ISO 14006.

# Measures



## Accessories

- Locking castors
- Castors