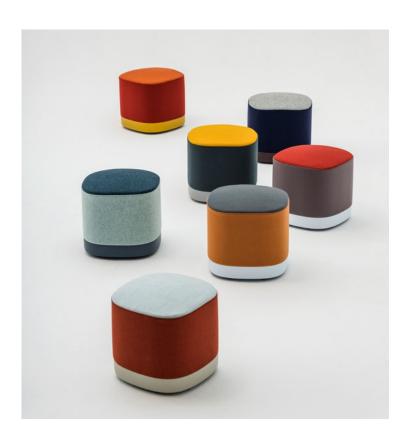

PUCK SEAT enea

## **BY Estudi Manel Molina**

A cheerful looking sear that comes in 2 heights and a variety of options, though all maintain the aluminium base that avoids footmarks on the upholstered surface. It can come on wheels making it extremely agile and mobile, with self-braking casters and also without wheels. Its friendly nature means it can be used in both home and professional environments.