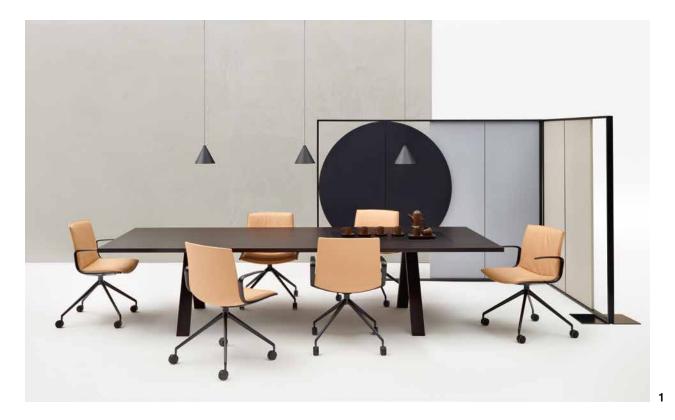

Catifa's iconic shape is ubiquitous in use. Comfortable in both residential and contract environments, the collection has been available in an array of colors, materials and constructions. New for 2017, Catifa Up offers a higher backrest than Catifa 53, with the addition of optional armrests in a new design and plush padding to lend stately comfort and support to boardrooms, workplaces, home offices, and conference rooms. A new range of upholstery options delivers visual intrigue to an indelible design. With Catifa Up, elegance and comfort team up to get the job done.

#### Applications

- -- Home
- Restaurant
- Office
- Library
- Boardroom
- Break-out area

1 Art. 6205 Art. 2055 Catifa 53

2 Art. 6205, detail

3 Art. 6205

3

- 1 Art. 6205 Art. 5003 Cross Art. 5106, 5107 Parentesit
- 2 Art. 6205