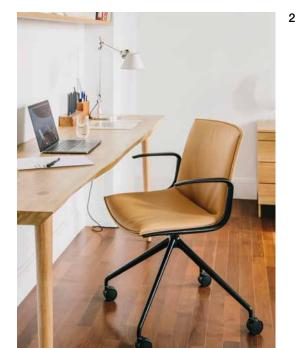

Catifa's iconic shape is ubiquitous in use. Comfortable in both residential and contract environments, the collection has been available in an array of colors, materials and constructions. New for 2017, Catifa Up offers a higher backrest than Catifa 53, with the addition of optional armrests in a new design and plush padding to lend stately comfort and support to boardrooms, workplaces, home offices, and conference rooms. A new range of upholstery options delivers visual intrigue to an indelible design. With Catifa Up, elegance and comfort team up to get the job done.

#### Applications

- -- Home
- Restaurant
- Office
- Library
- Boardroom
- Break-out area

1 Art. 6205 Art. 2055 Catifa 53

2 Art. 6205, detail

3 Art. 6205

3

- 1 Art. 6205 Art. 5003 Cross Art. 5106, 5107 Parentesit
- 2 Art. 6205