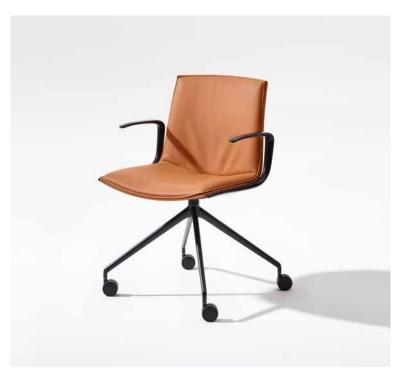

Catifa's iconic shape is ubiquitous in use. Comfortable in both residential and contract environments, the collection has been available in an array of colors, materials and constructions. New for 2017, Catifa Up offers a higher backrest than Catifa 53, with the addition of optional armrests in a new design and plush padding to lend stately comfort and support to boardrooms, workplaces, home offices, and conference rooms. A new range of upholstery options delivers visual intrigue to an indelible design. With Catifa Up, elegance and comfort team up to get the job done.

- Trestle swivel Trestle fixed 1 2 3 4
- 5 ways
- 5 ways swivel

## **Shells**

 Upholstered polypropylene shell
 Upholstered polypropylene shell with double frontal cushion