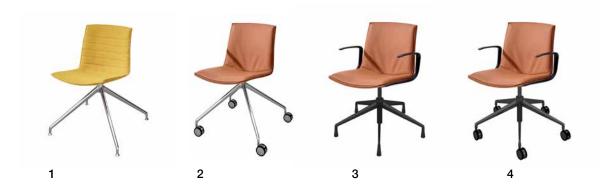

Catifa's iconic shape is ubiquitous in use. Comfortable in both residential and contract environments, the collection has been available in an array of colors, materials and constructions. New for 2017, Catifa Up offers a higher backrest than Catifa 53, with the addition of optional armrests in a new design and plush padding to lend stately comfort and support to boardrooms, workplaces, home offices, and conference rooms. A new range of upholstery options delivers visual intrigue to an indelible design. With Catifa Up, elegance and comfort team up to get the job done.

#### Applications

- -- Home
- Restaurant
- Office
- Library
- Boardroom
- Break-out area

1 Art. 6205 Art. 2055 Catifa 53

2 Art. 6205, detail

3 Art. 6205

3

- 1 Art. 6205 Art. 5003 Cross Art. 5106, 5107 Parentesit
- 2 Art. 6205

- Trestle swivel Trestle fixed 1 2 3 4
- 5 ways
- 5 ways swivel