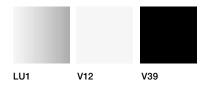

## **Finishes**

LU1 — Polished aluminum V12 — Matt White powder coated V39 — Matt Black powder coated

1 Polished or powder coated aluminum armrest

Flexibility and versatility are values which we express through a broad range of customization options made available at the design stage. Each product collection can be upholstered with any of the finishes included in our catalog: an extensive choice of different solutions that can be adapted to the needs of any project. We provide samples, tests and certifications, to support our customers throughout the decision process.