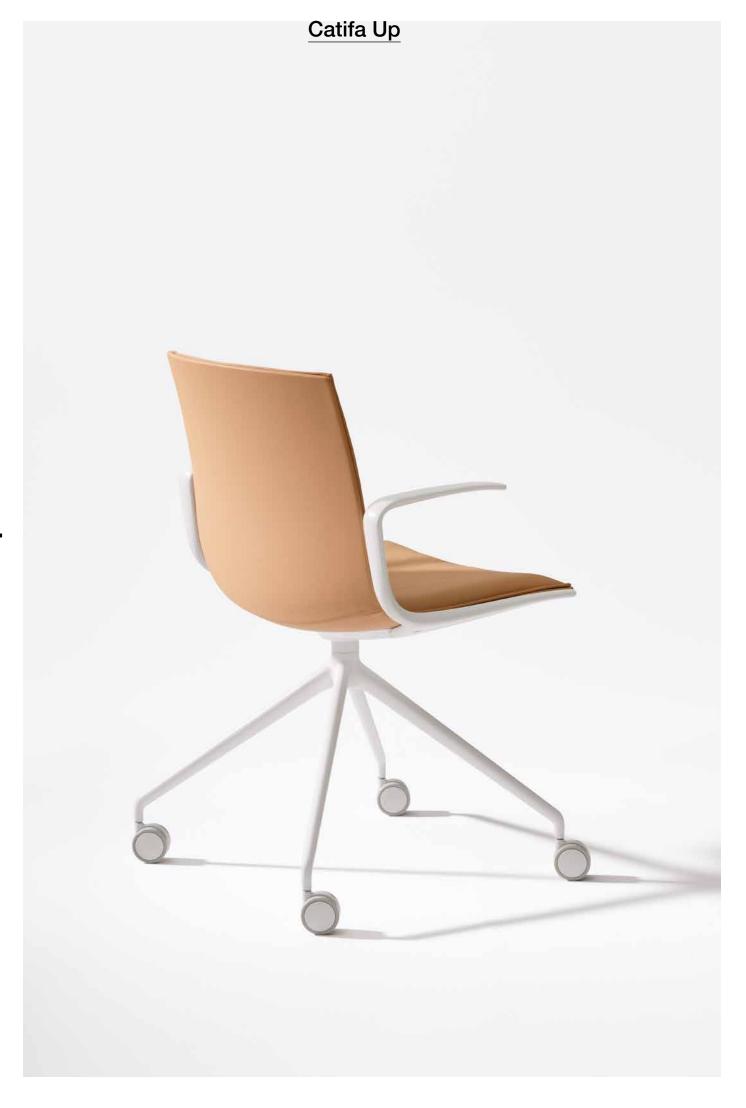

# CATIFA UP

arper

As much a part of Arper's identity as it is a testament to enduring design, Catifa 53 is the piece that started it all. Designed by Lievore Altherr Molina, Catifa 53's graceful curves and sleek, sensuous silhouette are achieved through an economy of materials—and an exclusive manufacturing process pioneered by Arper to synthesize concept, form, and production.

Catifa's iconic shape is ubiquitous in use. Comfortable in both residential and contract environments, the collection has been available in an array of colors, materials and constructions. New for 2017, Catifa Up offers a higher backrest than Catifa 53, with the addition of optional armrests in a new design and plush padding to lend stately comfort and support to boardrooms, workplaces, home offices, and conference rooms. A new range of upholstery options delivers visual intrigue to an indelible design. With Catifa Up, elegance and comfort team up to get the job done.