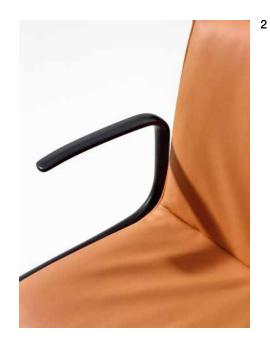

#### Applications

- -- Home
- Restaurant
- Office
- Library
- Boardroom
- Break-out area

1 Art. 6205 Art. 2055 Catifa 53

2 Art. 6205, detail

3 Art. 6205

3

- 1 Art. 6205 Art. 5003 Cross Art. 5106, 5107 Parentesit
- 2 Art. 6205

## **Finishes**

LU1 — Polished aluminum V12 — Matt White powder coated V39 — Matt Black powder coated

1 Polished or powder coated aluminum armrest

Flexibility and versatility are values which we express through a broad range of customization options made available at the design stage. Each product collection can be upholstered with any of the finishes included in our catalog: an extensive choice of different solutions that can be adapted to the needs of any project. We provide samples, tests and certifications, to support our customers throughout the decision process.