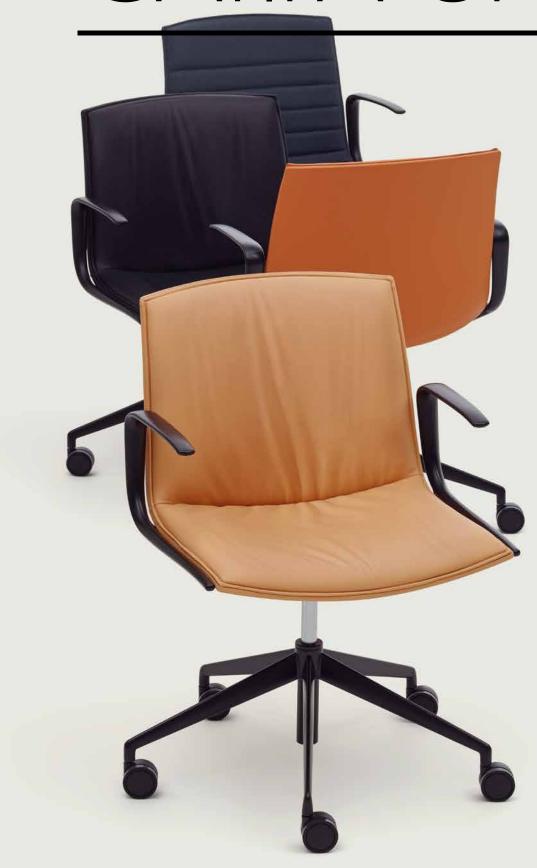

Catifa's iconic shape is ubiquitous in use. Comfortable in both residential and contract environments, the collection has been available in an array of colors, materials and constructions. New for 2017, Catifa Up offers a higher backrest than Catifa 53, with the addition of optional armrests in a new design and plush padding to lend stately comfort and support to boardrooms, workplaces, home offices, and conference rooms. A new range of upholstery options delivers visual intrigue to an indelible design. With Catifa Up, elegance and comfort team up to get the job done.

## **Shells**

 Upholstered polypropylene shell
 Upholstered polypropylene shell with double frontal cushion

## **Finishes**

LU1 — Polished aluminum V12 — Matt White powder coated V39 — Matt Black powder coated

1 Polished or powder coated aluminum armrest

Flexibility and versatility are values which we express through a broad range of customization options made available at the design stage. Each product collection can be upholstered with any of the finishes included in our catalog: an extensive choice of different solutions that can be adapted to the needs of any project. We provide samples, tests and certifications, to support our customers throughout the decision process.