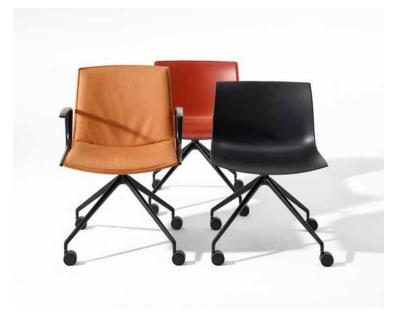

Catifa's iconic shape is ubiquitous in use. Comfortable in both residential and contract environments, the collection has been available in an array of colors, materials and constructions. New for 2017, Catifa Up offers a higher backrest than Catifa 53, with the addition of optional armrests in a new design and plush padding to lend stately comfort and support to boardrooms, workplaces, home offices, and conference rooms. A new range of upholstery options delivers visual intrigue to an indelible design. With Catifa Up, elegance and comfort team up to get the job done.

## **Shells**

 Upholstered polypropylene shell
 Upholstered polypropylene shell with double frontal cushion

## **Finishes**

LU1 — Polished aluminum V12 — Matt White powder coated V39 — Matt Black powder coated

1 Polished or powder coated aluminum armrest

Flexibility and versatility are values which we express through a broad range of customization options made available at the design stage. Each product collection can be upholstered with any of the finishes included in our catalog: an extensive choice of different solutions that can be adapted to the needs of any project. We provide samples, tests and certifications, to support our customers throughout the decision process.