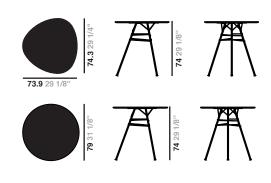

## Leaf table / h 74 **Design by Lievore Altherr Molina, 2011**

Art. 1812: Table with steel base and triangular top made of HPL

Art. 1814: Table with steel base and round top made of HPL

Table with steel base and top made of HPL, available in the round or triangular with rounded edges versions. Painted base available in white, moka and green, while top is only available in dark grey. Suitable for outdoor use. Height 74 cm.

**Dimensions\*** 

| Shipment details           |            |             |              |                           |
|----------------------------|------------|-------------|--------------|---------------------------|
| Art. 1812<br>1 PCS = 2 box | kg<br>20.4 | m³<br>0.354 | lb<br>44.974 | ft <sup>3</sup><br>12.501 |
| Art. 1814<br>1 PCS = 2 box | 21         | 0.354       | 46.297       | 12.501                    |