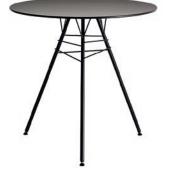

## Leaf table / h 74 **Design by Lievore Altherr Molina, 2011**

Art. 1812: Table with steel base and triangular top made of HPL

Art. 1814: Table with steel base and round top made of HPL

Table with steel base and top made of HPL, available in the round or triangular with rounded edges versions. Painted base available in white, moka and green, while top is only available in dark grey. Suitable for outdoor use. Height 74 cm.