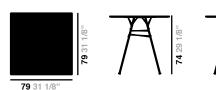

# Leaf table / h 74 Design by Lievore Altherr Molina, 2011

Art. 1815: Table with steel base and square top made of HPL

**Dimensions\*** 

Table with steel base and square top made of HPL. Painted base available in white, moka and green, while top is only available in dark grey. Suitable for outdoor use. Height 74 cm - 29 1/8".