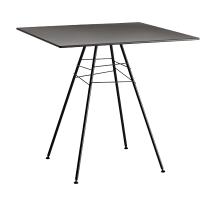

# Leaf table / h 74 Design by Lievore Altherr Molina, 2011

Art. 1815: Table with steel base and square top made of HPL

**Dimensions\*** 

Table with steel base and square top made of HPL. Painted base available in white, moka and green, while top is only available in dark grey. Suitable for outdoor use. Height 74 cm - 29 1/8".

### **HPL\*** top

\* Compact, waterproof, eco-friendly, high density material. It is made of thermosetting resins mixed with fiber resulting from wood processing (pre-consumer recycled material). Wood used is FSC certified.