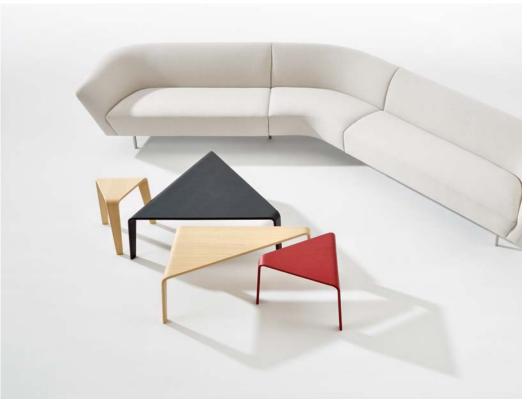

## PLY

arper

Triangular in form and modular in nature, Ply is a system of low tables and stools rendered in fluid lines of wood. Engineered to create a continuous line from top through legs, its reduced silhouette and warm material complement its dynamic form. Alone or in groups, Ply's playful geometry of surfaces is like the game of Tangram, shape and color work together to create open compositions. Tables are available in different table top sizes and heights (36 cm and 44 cm - 14 1/8" and 17 3/8") in oak, black and red finishes. Stools are available in three heights (44, 64 and 76 cm - 17 3/8", 25 1/4" and 29 7/8") for dining and bar applications in two colors: natural oak and black.

## **Applications**

- Home
- Cafeteria
- Restaurant
- Campus
- Library
- Break-out area
- Waiting room

Ply

- 1 Art. 3800, Art. 3850, Art. 3851, Art. 3853. Loop Sofa Art. 2802, Art. 2809, Art. 2805
- 2 Art. 3800, 3801, 3802, 3851, 3850, 3853 Side tables and stools with wood three-leg base.