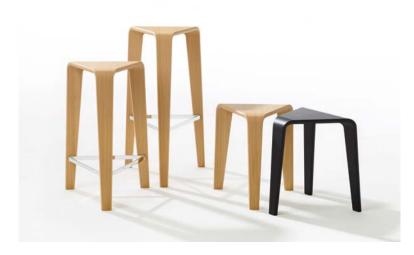

1 Art. 3801, 3802
64 and 76 cm high stools with woos three-leg base and chromed steel footrest.
Art. 3800
44 cm high stool with wood three-leg base.

2 Art. 3800 44 cm high stool with wood three-leg base. Fred tables Art. 0966

3 Art. 3800 44 cm high stool with wood three-leg base.

2

1 2 3

7

8

| Stool     |   | Table               |
|-----------|---|---------------------|
| 3800 h 44 | 4 | 3800 h 44 - 37 x 39 |
| 3801 h 64 | 5 | 3850 h 36 - 93 x 98 |
| 3802 h 76 | 6 | 3851 h 36 - 93 x 52 |
|           | 7 | 3852 h 36 - 93 x 52 |
|           | 8 | 3853 h 36 - 53 x 54 |