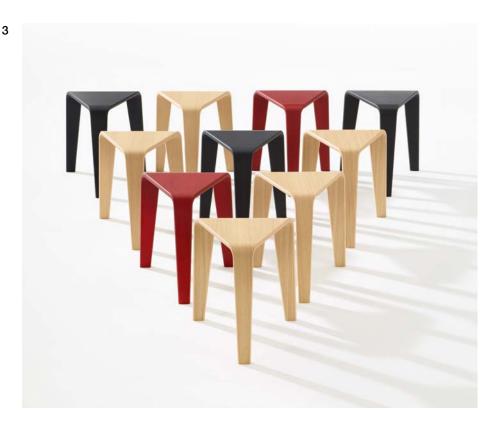

**Finishes** 

- Natural oak 1
- 2 Red (excluded 3801 and 3802)
- 3 Black
- Chromed finish steel