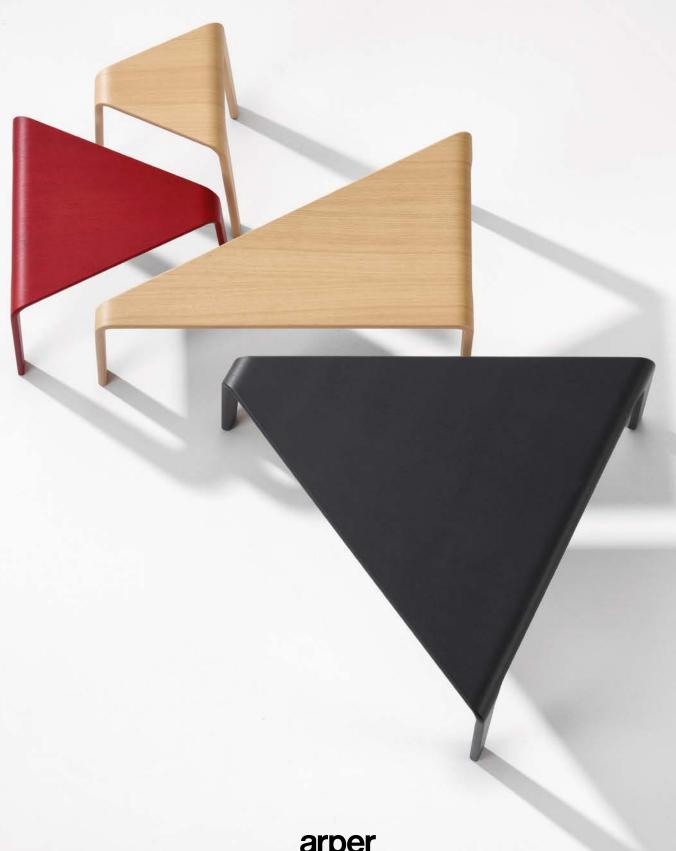

## PLY

arper

Triangular in form and modular in nature, Ply is a system of low tables and stools rendered in fluid lines of wood. Engineered to create a continuous line from top through legs, its reduced silhouette and warm material complement its dynamic form. Alone or in groups, Ply's playful geometry of surfaces is like the game of Tangram, shape and color work together to create open compositions. Tables are available in different table top sizes and heights (36 cm and 44 cm - 14 1/8" and 17 3/8") in oak, black and red finishes. Stools are available in three heights (44, 64 and 76 cm - 17 3/8", 25 1/4" and 29 7/8") for dining and bar applications in two colors: natural oak and black.

## **Applications**

- Home
- Cafeteria
- Restaurant
- Campus
- Library
- Break-out area
- Waiting room

Ply

- 1 Art. 3800, Art. 3850, Art. 3851, Art. 3853. Loop Sofa Art. 2802, Art. 2809, Art. 2805
- 2 Art. 3800, 3801, 3802, 3851, 3850, 3853 Side tables and stools with wood three-leg base.