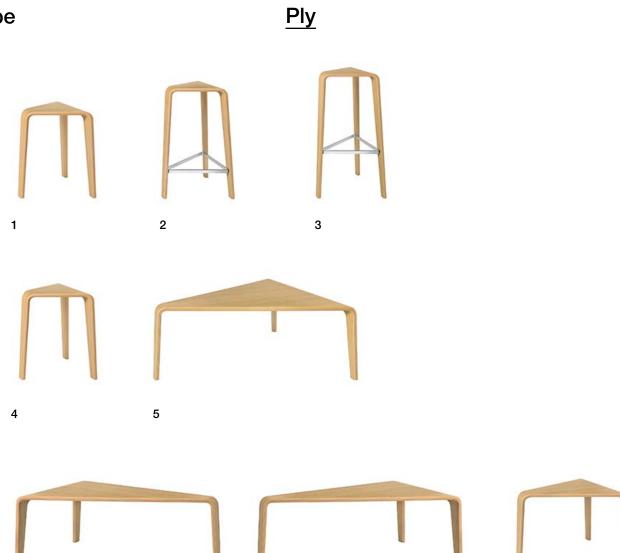

3 Art. 3800 44 cm high stool with wood three-leg base.

2

1 2 3

7

8

| Stool     |   | Table               |
|-----------|---|---------------------|
| 3800 h 44 | 4 | 3800 h 44 - 37 x 39 |
| 3801 h 64 | 5 | 3850 h 36 - 93 x 98 |
| 3802 h 76 | 6 | 3851 h 36 - 93 x 52 |
|           | 7 | 3852 h 36 - 93 x 52 |
|           | 8 | 3853 h 36 - 53 x 54 |