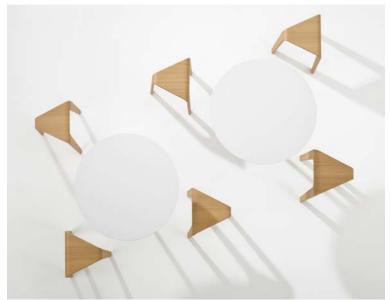

## PLY

arper

Triangular in form and modular in nature, Ply is a system of low tables and stools rendered in fluid lines of wood. Engineered to create a continuous line from top through legs, its reduced silhouette and warm material complement its dynamic form. Alone or in groups, Ply's playful geometry of surfaces is like the game of Tangram, shape and color work together to create open compositions. Tables are available in different table top sizes and heights (36 cm and 44 cm - 14 1/8" and 17 3/8") in oak, black and red finishes. Stools are available in three heights (44, 64 and 76 cm - 17 3/8", 25 1/4" and 29 7/8") for dining and bar applications in two colors: natural oak and black.

## **Applications**

- Home
- Cafeteria
- Restaurant
- Campus
- Library
- Break-out area
- Waiting room

Ply

- 1 Art. 3800, Art. 3850, Art. 3851, Art. 3853. Loop Sofa Art. 2802, Art. 2809, Art. 2805
- 2 Art. 3800, 3801, 3802, 3851, 3850, 3853 Side tables and stools with wood three-leg base.