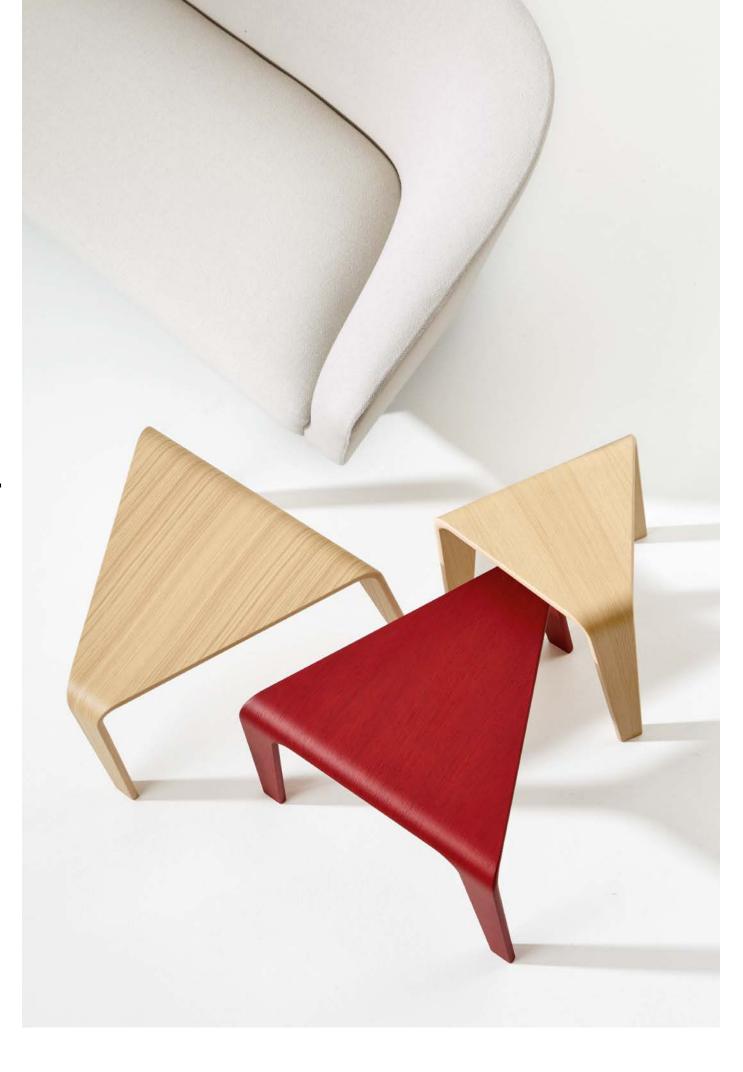

## PLY

arper

Triangular in form and modular in nature, Ply is a system of low tables and stools rendered in fluid lines of wood. Engineered to create a continuous line from top through legs, its reduced silhouette and warm material complement its dynamic form. Alone or in groups, Ply's playful geometry of surfaces is like the game of Tangram, shape and color work together to create open compositions. Tables are available in different table top sizes and heights (36 cm and 44 cm - 14 1/8" and 17 3/8") in oak, black and red finishes. Stools are available in three heights (44, 64 and 76 cm - 17 3/8", 25 1/4" and 29 7/8") for dining and bar applications in two colors: natural oak and black.

**Finishes** 

- Natural oak 1
- 2 Red (excluded 3801 and 3802)
- 3 Black
- Chromed finish steel