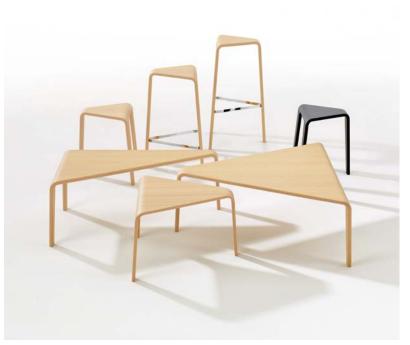

## PLY

arper

Triangular in form and modular in nature, Ply is a system of low tables and stools rendered in fluid lines of wood. Engineered to create a continuous line from top through legs, its reduced silhouette and warm material complement its dynamic form. Alone or in groups, Ply's playful geometry of surfaces is like the game of Tangram, shape and color work together to create open compositions. Tables are available in different table top sizes and heights (36 cm and 44 cm - 14 1/8" and 17 3/8") in oak, black and red finishes. Stools are available in three heights (44, 64 and 76 cm - 17 3/8", 25 1/4" and 29 7/8") for dining and bar applications in two colors: natural oak and black.

1 Art. 3801, 3802
64 and 76 cm high stools with woos three-leg base and chromed steel footrest.
Art. 3800
44 cm high stool with wood three-leg base.

2 Art. 3800 44 cm high stool with wood three-leg base. Fred tables Art. 0966

3 Art. 3800 44 cm high stool with wood three-leg base.

2

1 2 3

7

8

| Stool     |   | Table               |
|-----------|---|---------------------|
| 3800 h 44 | 4 | 3800 h 44 - 37 x 39 |
| 3801 h 64 | 5 | 3850 h 36 - 93 x 98 |
| 3802 h 76 | 6 | 3851 h 36 - 93 x 52 |
|           | 7 | 3852 h 36 - 93 x 52 |
|           | 8 | 3853 h 36 - 53 x 54 |