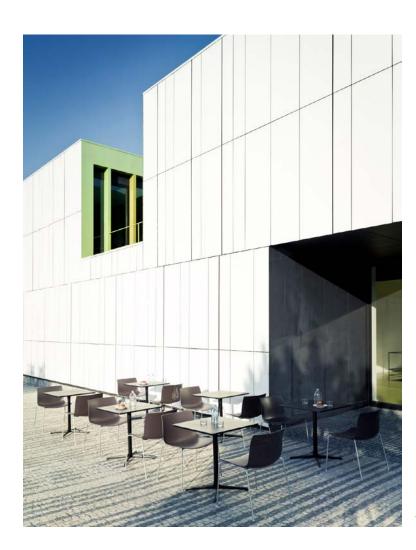

### **Applications**

- Home
- Cantine
- Cafeteria
- Restaurant
- Campus
- Break-out area
- Lounge
- Waiting room

- 1 Madan Parque, Lisbon, Portugal Art. 3203 Four way base in painted aluminum
  - Four way base in painted aluminum & one color polypropylene top.
- 2 h 50, 74, 105 cm
   Art. 3204 3203 3201 3202
   Four way base in painted aluminum
   & one color polypropylene top.
- 3 Private residence, Lisbon, Portugal Art. 3202
  - Four way base in painted aluminum & one color polypropylene top.