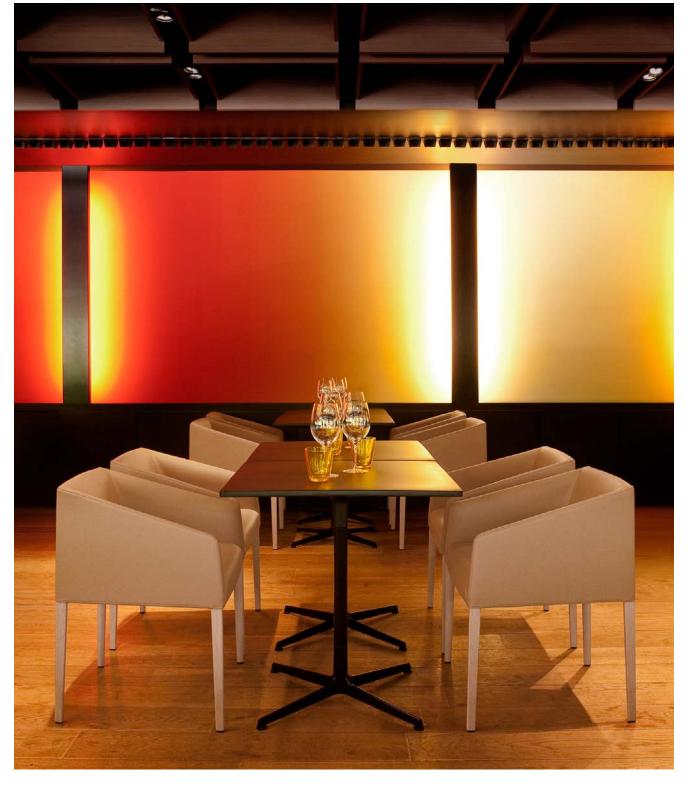

### **Applications**

- Home
- Cantine
- Cafeteria
- Restaurant
- Campus
- Break-out area
- Lounge
- Waiting room

- 1 Madan Parque, Lisbon, Portugal Art. 3203 Four way base in painted aluminum
  - Four way base in painted aluminum & one color polypropylene top.
- 2 h 50, 74, 105 cm
   Art. 3204 3203 3201 3202
   Four way base in painted aluminum
   & one color polypropylene top.
- 3 Private residence, Lisbon, Portugal Art. 3202
  - Four way base in painted aluminum & one color polypropylene top.