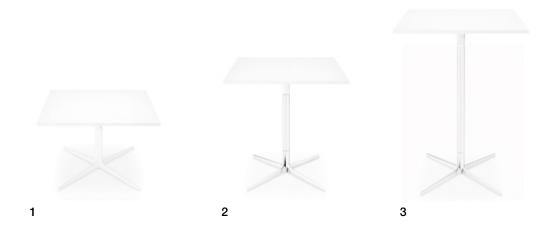

# Ginger

Ginger is a sleek, versatile table, ideal for café, bar and restaurant use, with clean lines and a visually distinctive, exceptionally sturdy base.

Available in three heights (50, 74 and 105 cm - 19 5/8", 26 1/8" and 41 3/8") with both round and square polypropilene tops in a range of sizes. Four-way base in shiny or white-painted aluminum. Both tops and bases are available in three colors: black, gray and white. All items obtained the Environmental Product Declaration (EPD) certification.

3

Restaurant Citrus, Barcelona, Spain Art. 3202 Four way base in painted aluminum & one color polypropylene top.

Table

1 h 50 2 h 74 3 h 105