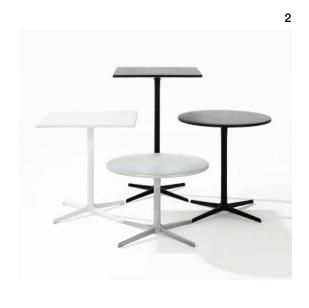

# Ginger

Ginger is a sleek, versatile table, ideal for café, bar and restaurant use, with clean lines and a visually distinctive, exceptionally sturdy base.

Available in three heights (50, 74 and 105 cm - 19 5/8", 26 1/8" and 41 3/8") with both round and square polypropilene tops in a range of sizes. Four-way base in shiny or white-painted aluminum. Both tops and bases are available in three colors: black, gray and white. All items obtained the Environmental Product Declaration (EPD) certification.

3

Restaurant Citrus, Barcelona, Spain Art. 3202 Four way base in painted aluminum & one color polypropylene top.

Table

1 h 50 2 h 74 3 h 105