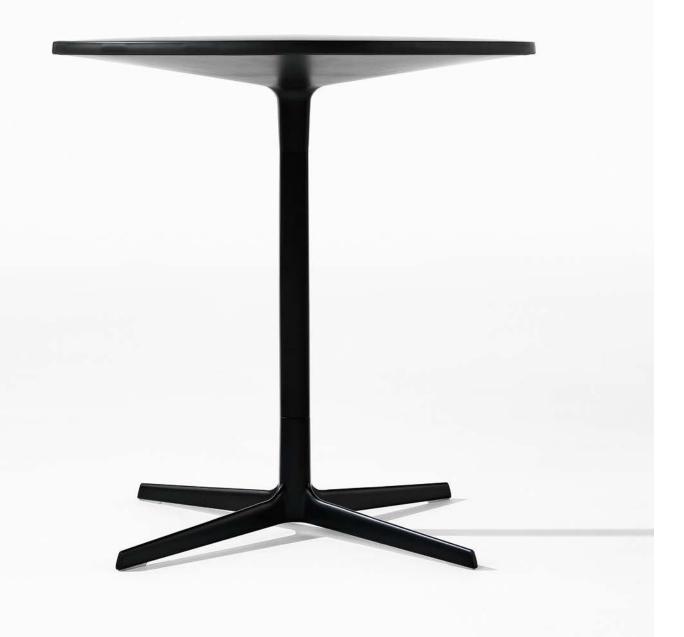

# Ginger

Ginger is a sleek, versatile table, ideal for café, bar and restaurant use, with clean lines and a visually distinctive, exceptionally sturdy base.

Available in three heights (50, 74 and 105 cm - 19 5/8", 26 1/8" and 41 3/8") with both round and square polypropilene tops in a range of sizes. Four-way base in shiny or white-painted aluminum. Both tops and bases are available in three colors: black, gray and white. All items obtained the Environmental Product Declaration (EPD) certification.

### **Applications**

- Home
- Cantine
- Cafeteria
- Restaurant
- Campus
- Break-out area
- Lounge
- Waiting room

- 1 Madan Parque, Lisbon, Portugal Art. 3203 Four way base in painted aluminum
  - Four way base in painted aluminum & one color polypropylene top.
- 2 h 50, 74, 105 cm
   Art. 3204 3203 3201 3202
   Four way base in painted aluminum
   & one color polypropylene top.
- 3 Private residence, Lisbon, Portugal Art. 3202
  - Four way base in painted aluminum & one color polypropylene top.

3

Restaurant Citrus, Barcelona, Spain Art. 3202 Four way base in painted aluminum & one color polypropylene top.

Table

1 h 50 2 h 74 3 h 105