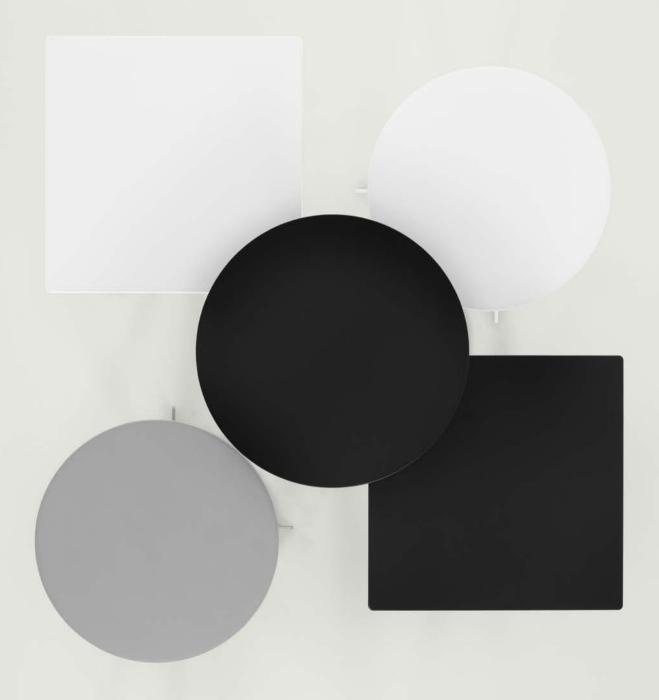

# Ginger

Aluminum frame base

- Shiny aluminum
- White lacquered matt
- 2 Gray lacquered semi-matt
- Black lacquered matt

### Feet

- 8 White
- 9 Gray
- 10 Black

## Top on Polypropylene

- 5 White
- 6 Gray
- Black

11