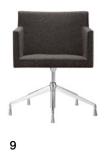

### Chair

- 1 4 legs
- 2 4 legs
- 3 Trestle swivel
- 4 Trestle fixed
- 5 Trestle swivel
- 6 Trestle fixed
- 7 5 ways aluminum
- 8 5 ways aluminum
- 9 5 ways aluminum
- 10 5 ways aluminum