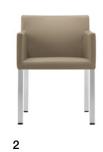

# MASAI 1

Й

With its clean lines, rigorous geometry, and soft, welcoming seat, Masai makes a statement in both the dining room and the boardroom.

Masai is available as chair and armchair, upholstered in a range of leather and fabrics. Base options include: four-legs in satin-finished lacquered steel or covered in matching leather or fabric, aluminum trestle base with and without castors, aluminum five-star base with tilting and lift mechanisms, with and without castors.

### Chair

- 1 4 legs
- 2 4 legs
- 3 Trestle swivel
- 4 Trestle fixed
- 5 Trestle swivel
- 6 Trestle fixed
- 7 5 ways aluminum
- 8 5 ways aluminum
- 9 5 ways aluminum
- 10 5 ways aluminum