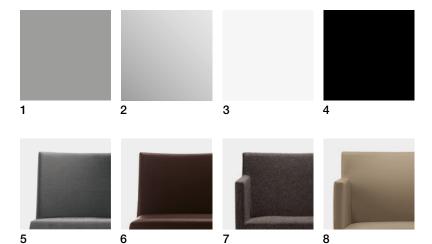

### **Base Finishes**

- 1 Brushed stainless steel
- 2 Polished aluminum
- 3 V12 White lacquered matt
- 4 V39 Black lacquered matt

### **Seat Finishes**

- 5 Fabric upholstered
- 6 Soft leather and faux leather upholstered
- 7 Fabric upholstered
- 8 Soft leather and faux leather upholstered