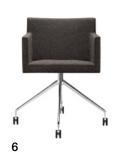

### Chair

- 1 4 legs
- 2 4 legs
- 3 Trestle swivel
- 4 Trestle fixed
- 5 Trestle swivel
- 6 Trestle fixed
- 7 5 ways aluminum
- 8 5 ways aluminum
- 9 5 ways aluminum
- 10 5 ways aluminum