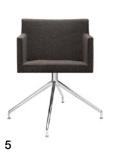

### Chair

- 1 4 legs
- 2 4 legs
- 3 Trestle swivel
- 4 Trestle fixed
- 5 Trestle swivel
- 6 Trestle fixed
- 7 5 ways aluminum
- 8 5 ways aluminum
- 9 5 ways aluminum
- 10 5 ways aluminum