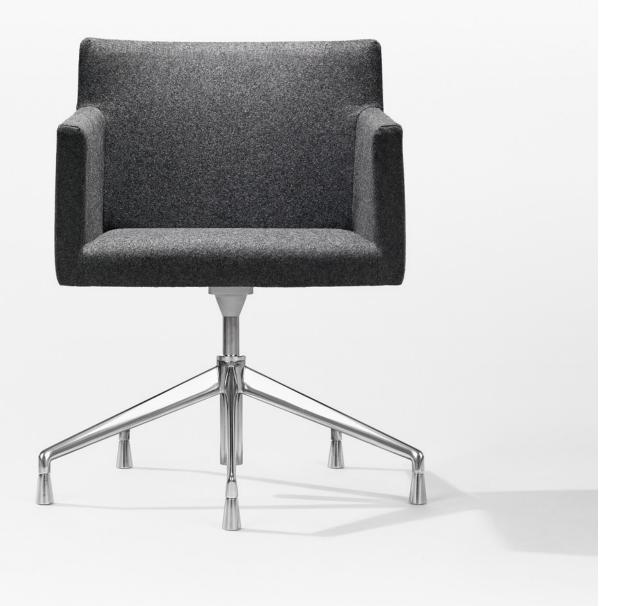

# MASAI 1

Й

With its clean lines, rigorous geometry, and soft, welcoming seat, Masai makes a statement in both the dining room and the boardroom.

Masai is available as chair and armchair, upholstered in a range of leather and fabrics. Base options include: four-legs in satin-finished lacquered steel or covered in matching leather or fabric, aluminum trestle base with and without castors, aluminum five-star base with tilting and lift mechanisms, with and without castors.

### Chair

- 1 4 legs
- 2 4 legs
- 3 Trestle swivel
- 4 Trestle fixed
- 5 Trestle swivel
- 6 Trestle fixed
- 7 5 ways aluminum
- 8 5 ways aluminum
- 9 5 ways aluminum
- 10 5 ways aluminum