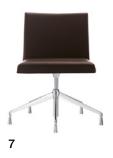

### Chair

- 1 4 legs
- 2 4 legs
- 3 Trestle swivel
- 4 Trestle fixed
- 5 Trestle swivel
- 6 Trestle fixed
- 7 5 ways aluminum
- 8 5 ways aluminum
- 9 5 ways aluminum
- 10 5 ways aluminum