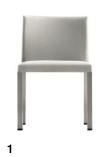

# MASAI 1

Й

With its clean lines, rigorous geometry, and soft, welcoming seat, Masai makes a statement in both the dining room and the boardroom.

Masai is available as chair and armchair, upholstered in a range of leather and fabrics. Base options include: four-legs in satin-finished lacquered steel or covered in matching leather or fabric, aluminum trestle base with and without castors, aluminum five-star base with tilting and lift mechanisms, with and without castors.

### Chair

- 1 4 legs
- 2 4 legs
- 3 Trestle swivel
- 4 Trestle fixed
- 5 Trestle swivel
- 6 Trestle fixed
- 7 5 ways aluminum
- 8 5 ways aluminum
- 9 5 ways aluminum
- 10 5 ways aluminum