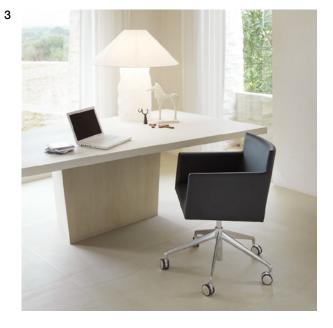

3 Private residence, Mallorca, Spain Art. 0406

Five way base in polished aluminum & soft leather upholstered shell.

- 1 Eneco, Rotterdam, The Netherlands Art. 0408 Aluminum five-way trestle base & upholstered shell.
- 2 Adidas Group, Amsterdam, The Netherlands Art. 0402 Four-leg base & shell fabric upholstered.