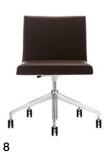

### Chair

- 1 4 legs
- 2 4 legs
- 3 Trestle swivel
- 4 Trestle fixed
- 5 Trestle swivel
- 6 Trestle fixed
- 7 5 ways aluminum
- 8 5 ways aluminum
- 9 5 ways aluminum
- 10 5 ways aluminum