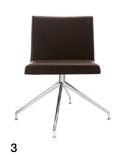

# MASAI 1

Й

With its clean lines, rigorous geometry, and soft, welcoming seat, Masai makes a statement in both the dining room and the boardroom.

Masai is available as chair and armchair, upholstered in a range of leather and fabrics. Base options include: four-legs in satin-finished lacquered steel or covered in matching leather or fabric, aluminum trestle base with and without castors, aluminum five-star base with tilting and lift mechanisms, with and without castors.

### Chair

- 1 4 legs
- 2 4 legs
- 3 Trestle swivel
- 4 Trestle fixed
- 5 Trestle swivel
- 6 Trestle fixed
- 7 5 ways aluminum
- 8 5 ways aluminum
- 9 5 ways aluminum
- 10 5 ways aluminum