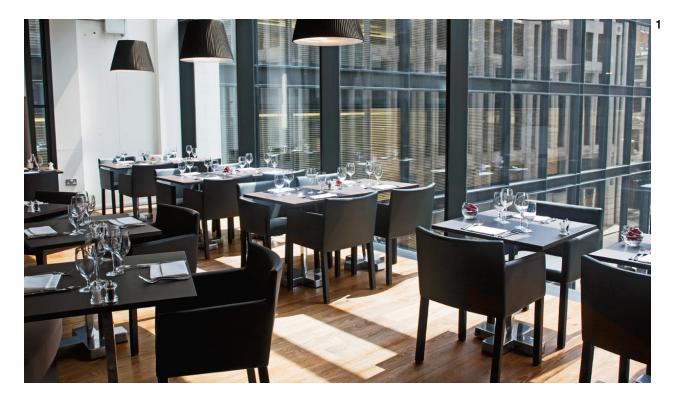

# 1 Manicomio Restaurant, London, UK Art. 0404

Four-leg base & shell upholstered in soft leather.

2 Adidas Group, Amsterdam, The Netherlands Art. 0406

Five way in polished aluminum & fabric upholstered shell.