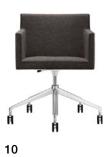

### Chair

- 1 4 legs
- 2 4 legs
- 3 Trestle swivel
- 4 Trestle fixed
- 5 Trestle swivel
- 6 Trestle fixed
- 7 5 ways aluminum
- 8 5 ways aluminum
- 9 5 ways aluminum
- 10 5 ways aluminum