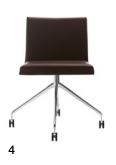

# MASAI 1

Й

With its clean lines, rigorous geometry, and soft, welcoming seat, Masai makes a statement in both the dining room and the boardroom.

Masai is available as chair and armchair, upholstered in a range of leather and fabrics. Base options include: four-legs in satin-finished lacquered steel or covered in matching leather or fabric, aluminum trestle base with and without castors, aluminum five-star base with tilting and lift mechanisms, with and without castors.

### Chair

- 1 4 legs
- 2 4 legs
- 3 Trestle swivel
- 4 Trestle fixed
- 5 Trestle swivel
- 6 Trestle fixed
- 7 5 ways aluminum
- 8 5 ways aluminum
- 9 5 ways aluminum
- 10 5 ways aluminum

### **Options and accessories**

1 Easy tilt mechanism