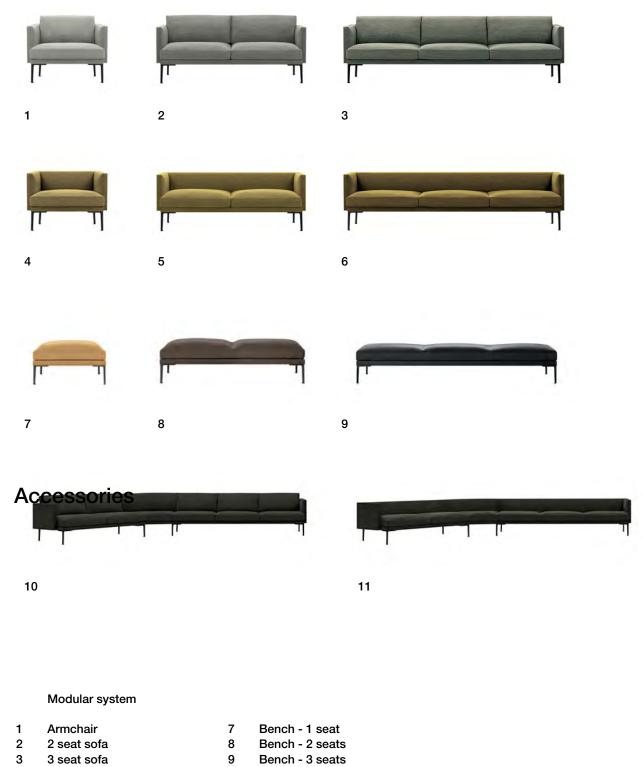

## Steeve

Туре

- --
- 4 Armchair5 2 seat sofa
- 6 3 seat sofa

- 10 Modular
- 11 Modular

arper

## Accessories

arper

- 1
- Cushion 45 x 45 cm 17 3/4" x 17 3/4" Cushion 60 x 60 cm 23 5/8" x 23 5/8" 2
- 3 Cushion 60 x 98 cm - 23 5/8" x 38 5/8"