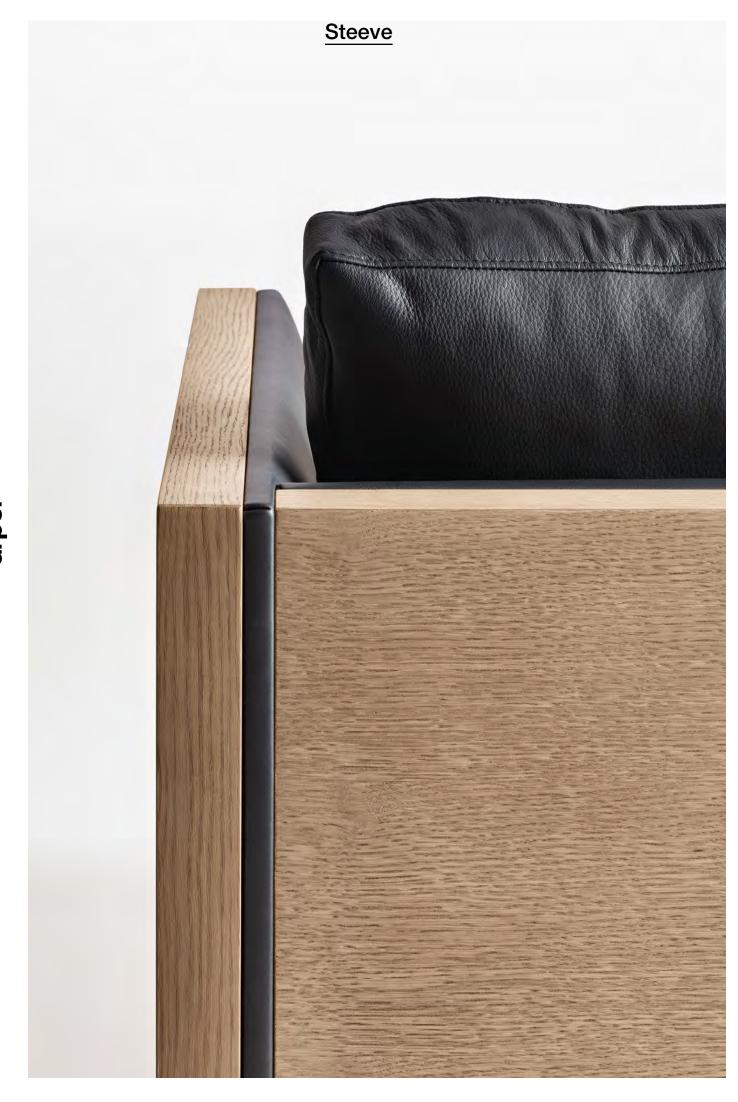

# STEEVE

#### Steeve

Steeve is a modern, modular system imagined for the refined home or work environment. Customizable in a wide range of fabrics, leathers and finishes, Steeve's three versatile components — bench, armchair and sofa and relative modules — can be arranged to accommodate any interior space allowing for countless configurations. Steeve's silhouette is solid and architectural while at the same time appearing slender, light and volumetric. Its uniquely manufactured seamless back and arm covers are stretched to fit the frame — an industry innovation that eliminates the need for more complex upholstery techniques. This technique highlights Steeve's clean design while plush interior cushions provide a soft seat. Optional cushion dimensions and a choice of base styles make this smart, elegant design suitable to both contract and home environments.