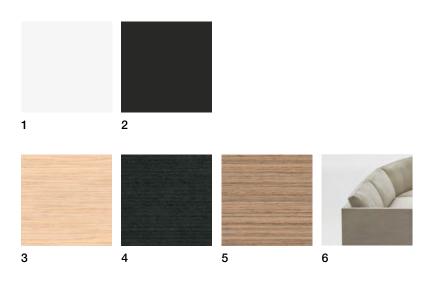

## **Finishes**

Steeve

#### Base finishes

#### Seat finishes

- V12 White lacquered 1
- 2 V44 Anthracite lacquered
- Oak natural effect 3
- 4 Oak wengé effect
- 4 Oak walnut effect
- 6 Upholstery in fabric, leather and faux leather