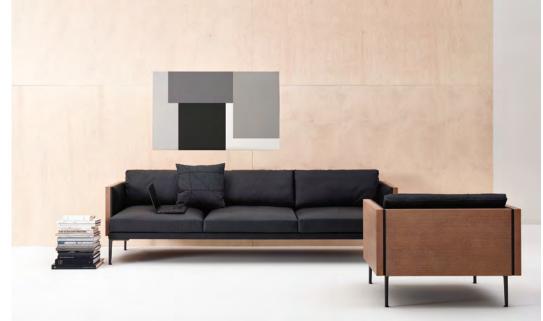

#### 2 Art. 5243

3 seater sofa upholstered in leather with armrests and wood backrest

#### Art. 5211

Armchair upholstered in leather with armrests and wood backrest