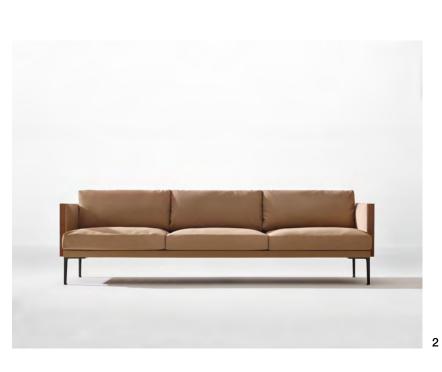

2 Art. 5243 3 seater sofa upholstered leather with armrests and wood backrest

#### 2 Art. 5243

3 seater sofa upholstered in leather with armrests and wood backrest