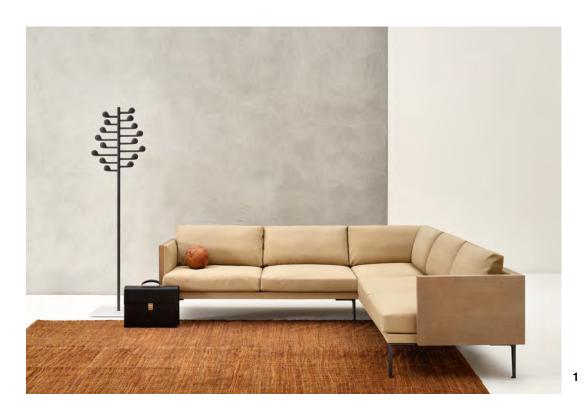

## **Case Studies**

- 1 Art. 5230, Art. 5229, Art. 5253 Modular sofa with 90° module, upholstered in leather with armrests and wood backrest
- 2 Art. 5249, Art. 5234, Art. 5258 Modular sofa with 135° module, upholstered in fabric with armrests