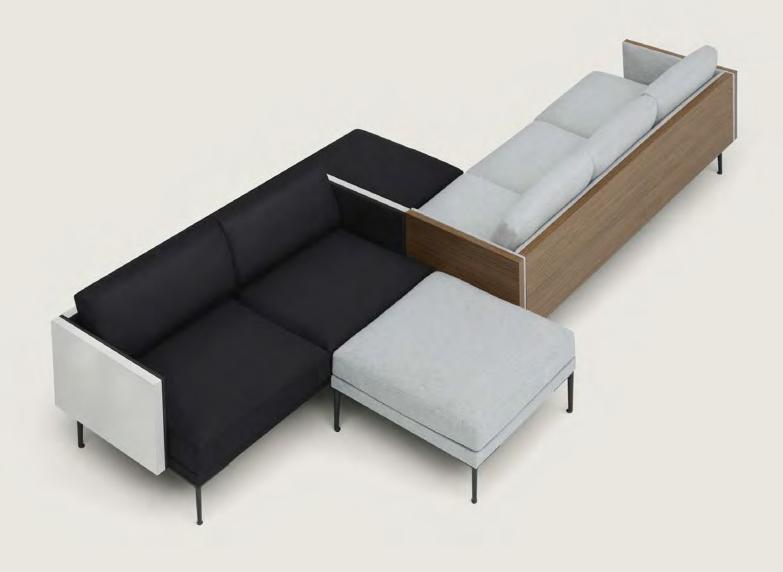

## **Case Studies**

- 1 Art. 5230, Art. 5229, Art. 5253 Modular sofa with 90° module, upholstered in leather with armrests and wood backrest
- 2 Art. 5249, Art. 5234, Art. 5258 Modular sofa with 135° module, upholstered in fabric with armrests