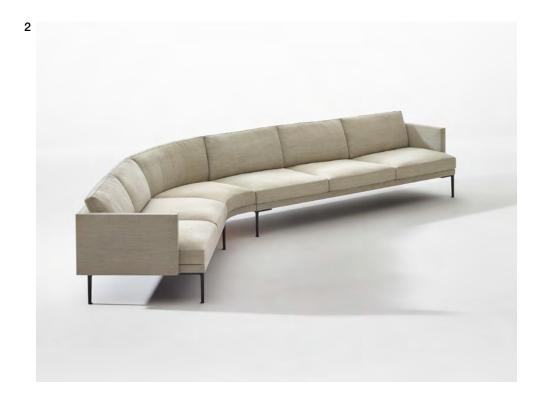

## **Case Studies**

- 1 Art. 5230, Art. 5229, Art. 5253 Modular sofa with 90° module, upholstered in leather with armrests and wood backrest
- 2 Art. 5249, Art. 5234, Art. 5258 Modular sofa with 135° module, upholstered in fabric with armrests