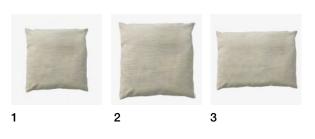

## Accessories

arper

- 1
- Cushion 45 x 45 cm 17 3/4" x 17 3/4" Cushion 60 x 60 cm 23 5/8" x 23 5/8" 2
- 3 Cushion 60 x 98 cm - 23 5/8" x 38 5/8"