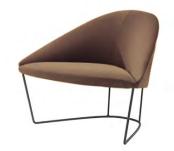

#### 1 Art. 4305

Armchair with steel or lacquered cantilever base & upholstered shell.