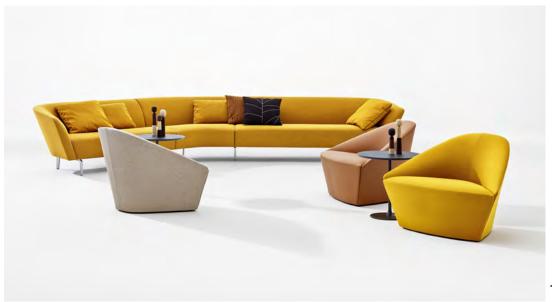

# Colina

Soft yet sculptural, Colina is a family of armchairs, elegant in silhouette and generous by design. Though originally created to complement the fluid architecture of the modular sofa system Loop, its adaptive, organic form and diverse range of options invites inclusion in many contexts from offices to public spaces to homes, in groups or alone. Its open character encourages dialogue of all sorts in architecture as well as among colleagues and friends.

#### Applications

- Home
- Cafeteria
- Restaurant
- Campus
- Library
- Break-out area
- Waiting room

- 1 Art. 4300, Art. 4301, Art. 4302 Armchair with entirely upholstered base in small, medium and large size.
- 2 Art. 4303 Armchair with steel or lacquered sled base & upholstered shell.