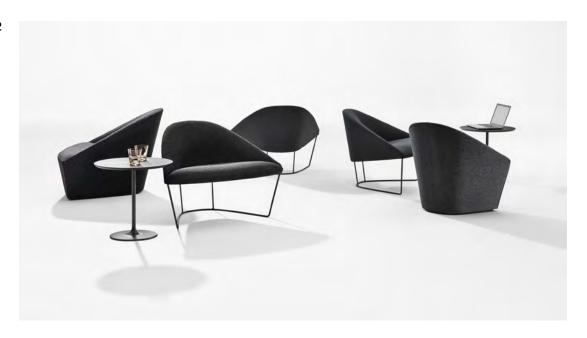

#### Applications

- Home
- Cafeteria
- Restaurant
- Campus
- Library
- Break-out area
- Waiting room

- 1 Art. 4300, Art. 4301, Art. 4302 Armchair with entirely upholstered base in small, medium and large size.
- 2 Art. 4303 Armchair with steel or lacquered sled base & upholstered shell.

#### 1 Art. 4305

Armchair with steel or lacquered cantilever base & upholstered shell.

#### Art. 4302

Armchair with entirely upholstered base in large size.

#### Art. 4304

Armchair with four leg wooden base & upholstered shell.

#### Art. 4301

Armchair with entirely upholstered base in medium size.

#### Art. 4303

Armchair with sled base & upoholstered shell.

#### 2 Art. 4300, Art. 4301

Armchair with entirely upholstered base in small and medium size.

2

- 1 Art. 4301, Art. 4302 Armchair with entirely upholstered base in medium and large size.
- 2 Art. 4300, Art. 4302 Armchair with entirely upholstered base in small and large size.

Art. 4303 Armchair with sled base & upoholstered shell.

2

- 1 C-Project, Seoul, Korea Republic Art. 4303
  - Armchair with sled base & upoholstered shell.
- 2 C-Project, Seoul, Korea Republic Art. 4300
  - Armchair with entirely upholstered base in small size.