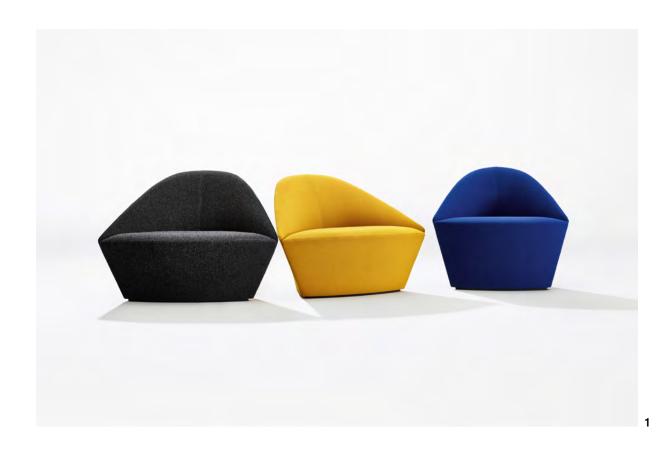

# Colina

Soft yet sculptural, Colina is a family of armchairs, elegant in silhouette and generous by design. Though originally created to complement the fluid architecture of the modular sofa system Loop, its adaptive, organic form and diverse range of options invites inclusion in many contexts from offices to public spaces to homes, in groups or alone. Its open character encourages dialogue of all sorts in architecture as well as among colleagues and friends.

#### Applications

- Home
- Cafeteria
- Restaurant
- Campus
- Library
- Break-out area
- Waiting room

- 1 Art. 4300, Art. 4301, Art. 4302 Armchair with entirely upholstered base in small, medium and large size.
- 2 Art. 4303 Armchair with steel or lacquered sled base & upholstered shell.

#### Art. 4302

Armchair with entirely upholstered base in large size.

#### Art. 4301

Armchair with entirely upholstered base in medium size.