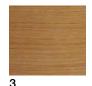

#### **Base Finishes**

- 1 L20 Bleached oak
- 2 L21 Wengé
- 3 L22 Natural oak
- 4 L23 Teak effect
- 5 CRO Chrome finish steel
- 6 V44 Anthracite lacquered