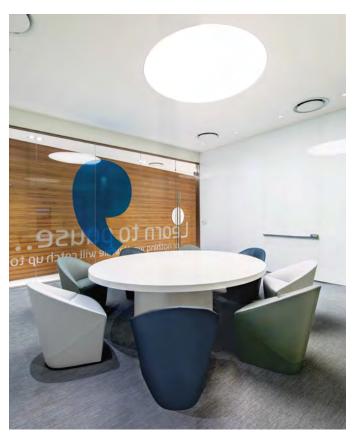

# Colina

Soft yet sculptural, Colina is a family of armchairs, elegant in silhouette and generous by design. Though originally created to complement the fluid architecture of the modular sofa system Loop, its adaptive, organic form and diverse range of options invites inclusion in many contexts from offices to public spaces to homes, in groups or alone. Its open character encourages dialogue of all sorts in architecture as well as among colleagues and friends.

#### Applications

- Home
- Cafeteria
- Restaurant
- Campus
- Library
- Break-out area
- Waiting room

- 1 Art. 4300, Art. 4301, Art. 4302 Armchair with entirely upholstered base in small, medium and large size.
- 2 Art. 4303 Armchair with steel or lacquered sled base & upholstered shell.