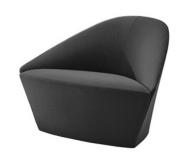

#### Art. 4302

Armchair with entirely upholstered base in large size.

#### Art. 4301

Armchair with entirely upholstered base in medium size.