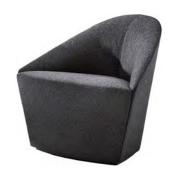

ize.

#### Art. 4304

Armchair with four leg wooden base & upholstered shell.

#### Art. 4301

Armchair with entirely upholstered base in medium size.

#### Art. 4303

Armchair with sled base & upoholstered shell.

#### 2 Art. 4300, Art. 4301

Armchair with entirely upholstered base in small and medium size.







2



- 1 Art. 4301, Art. 4302 Armchair with entirely upholstered base in medium and large size.
- 2 Art. 4300, Art. 4302 Armchair with entirely upholstered base in small and large size.

Art. 4303 Armchair with sled base & upoholstered shell.





2

- 1 C-Project, Seoul, Korea Republic Art. 4303
  - Armchair with sled base & upoholstered shell.
- 2 C-Project, Seoul, Korea Republic Art. 4300
  - Armchair with entirely upholstered base in small size.

# Colina







1

2

5

3







4

#### Armchair

- 2
- Colina M 4 legs
  Colina M Sled
  Colina M Cantilever
  Colina S 79 cm 3
- 4
- 5 Colina M - 96 cm
- Colina L 102,5 cm















#### **Base Finishes**

- 1 L20 Bleached oak
- 2 L21 Wengé
- 3 L22 Natural oak
- 4 L23 Teak effect
- 5 CRO Chrome finish steel
- 6 V44 Anthracite lacquered

#### **Seat Finishes**

7 Upholstery in fabric leather or faux leather

## Carded In

Flexibility and versatility are values which we express through a broad range of customization options made available at the design stage. Each product collection can be upholstered with any of the finishes included in our catalog: an extensive choice of different solutions that can be adapted to the needs of any project. We provide samples, tests and certifications, to support our customers