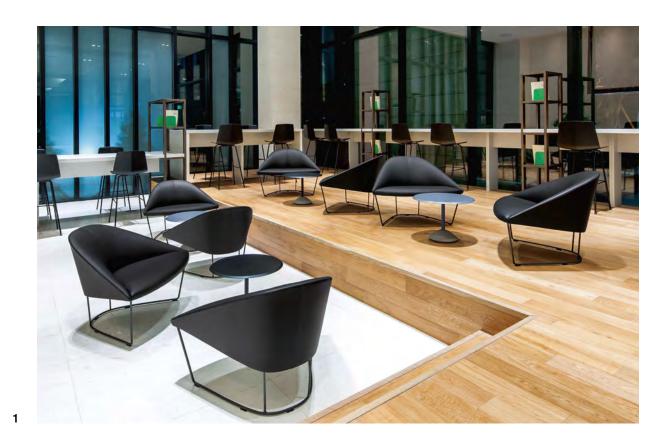

# Colina

Soft yet sculptural, Colina is a family of armchairs, elegant in silhouette and generous by design. Though originally created to complement the fluid architecture of the modular sofa system Loop, its adaptive, organic form and diverse range of options invites inclusion in many contexts from offices to public spaces to homes, in groups or alone. Its open character encourages dialogue of all sorts in architecture as well as among colleagues and friends.

#### Applications

- Home
- Cafeteria
- Restaurant
- Campus
- Library
- Break-out area
- Waiting room

- 1 Art. 4300, Art. 4301, Art. 4302 Armchair with entirely upholstered base in small, medium and large size.
- 2 Art. 4303 Armchair with steel or lacquered sled base & upholstered shell.