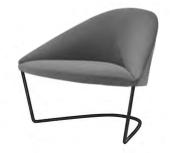

#### 1 Art. 4305

Armchair with steel or lacquered cantilever base & upholstered shell.