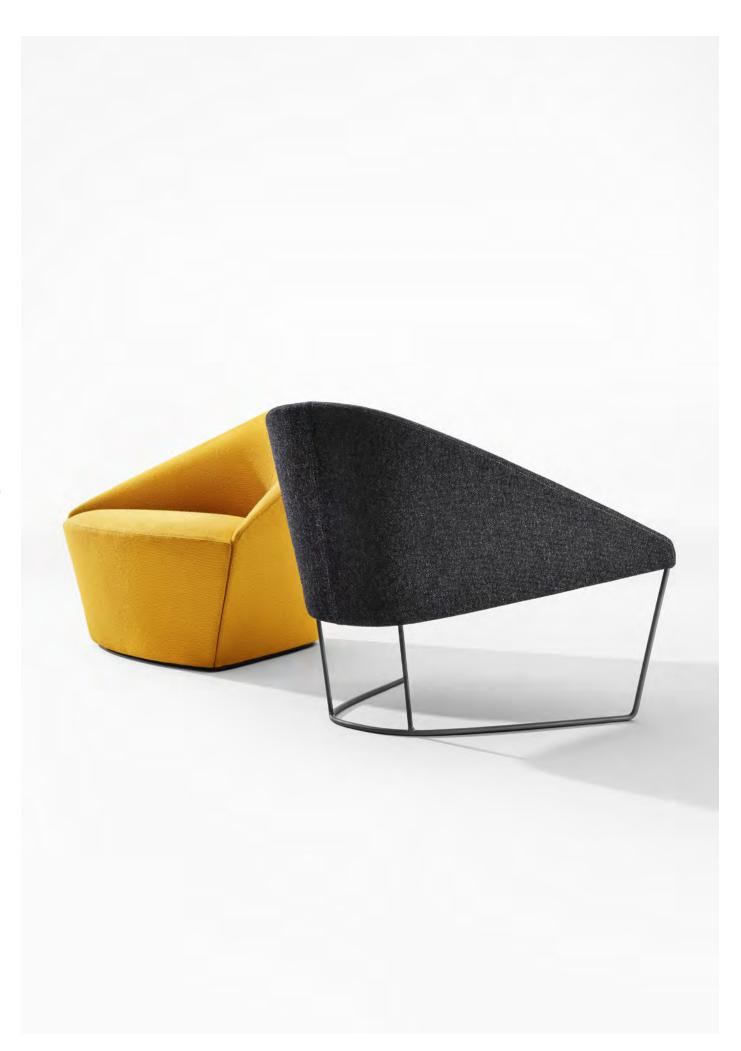

#### Applications

- Home
- Cafeteria
- Restaurant
- Campus
- Library
- Break-out area
- Waiting room

- 1 Art. 4300, Art. 4301, Art. 4302 Armchair with entirely upholstered base in small, medium and large size.
- 2 Art. 4303 Armchair with steel or lacquered sled base & upholstered shell.

#### 1 Art. 4305

Armchair with steel or lacquered cantilever base & upholstered shell.

#### Art. 4303

Armchair with sled base & upoholstered shell.

Art. 4303 Armchair with sled base & upoholstered shell.

2

- 1 C-Project, Seoul, Korea Republic Art. 4303
  - Armchair with sled base & upoholstered shell.
- 2 C-Project, Seoul, Korea Republic Art. 4300
  - Armchair with entirely upholstered base in small size.