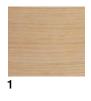

#### **Base Finishes**

- 1 L20 Bleached oak
- 2 L21 Wengé
- 3 L22 Natural oak
- 4 L23 Teak effect
- 5 CRO Chrome finish steel
- 6 V44 Anthracite lacquered