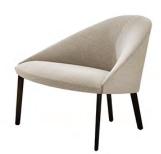

ed base in large size.

#### Art. 4304

Armchair with four leg wooden base & upholstered shell.

#### Art. 4301

Armchair with entirely upholstered base in medium size.

#### Art. 4303

Armchair with sled base & upoholstered shell.

#### 2 Art. 4300, Art. 4301

Armchair with entirely upholstered base in small and medium size.







2



- 1 Art. 4301, Art. 4302 Armchair with entirely upholstered base in medium and large size.
- 2 Art. 4300, Art. 4302 Armchair with entirely upholstered base in small and large size.

Art. 4303 Armchair with sled base & upoholstered shell.





2

- 1 C-Project, Seoul, Korea Republic Art. 4303
  - Armchair with sled base & upoholstered shell.
- 2 C-Project, Seoul, Korea Republic Art. 4300
  - Armchair with entirely upholstered base in small size.

# Colina







1

2

5

3







4

#### Armchair

- 2
- Colina M 4 legs
  Colina M Sled
  Colina M Cantilever
  Colina S 79 cm 3
- 4
- 5 Colina M - 96 cm
- Colina L 102,5 cm















#### **Base Finishes**

- 1 L20 Bleached oak
- 2 L21 Wengé
- 3 L22 Natural oak
- 4 L23 Teak effect
- 5 CRO Chrome finish steel
- 6 V44 Anthracite lacquered

#### **Seat Finishes**

7 Upholstery in fabric leather or faux leather

## Carded In

Flexibility and versatility are values which we express through a broad range of customization options made available at the design stage. Each product collection can be upholstered with any of the finishes included in our catalog: an extensive choice of different solutions that can be adapted to the needs of any project. We provide samples, tests and certifications, to sup