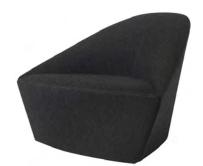

# Colina

Soft yet sculptural, Colina is a family of armchairs, elegant in silhouette and generous by design. Though originally created to complement the fluid architecture of the modular sofa system Loop, its adaptive, organic form and diverse range of options invites inclusion in many contexts from offices to public spaces to homes, in groups or alone. Its open character encourages dialogue of all sorts in architecture as well as among colleagues and friends.

#### Applications

- Home
- Cafeteria
- Restaurant
- Campus
- Library
- Break-out area
- Waiting room

- 1 Art. 4300, Art. 4301, Art. 4302 Armchair with entirely upholstered base in small, medium and large size.
- 2 Art. 4303 Armchair with steel or lacquered sled base & upholstered shell.

#### Art. 4302

Armchair with entirely upholstered base in large size.

#### Art. 4301

Armchair with entirely upholstered base in medium size.