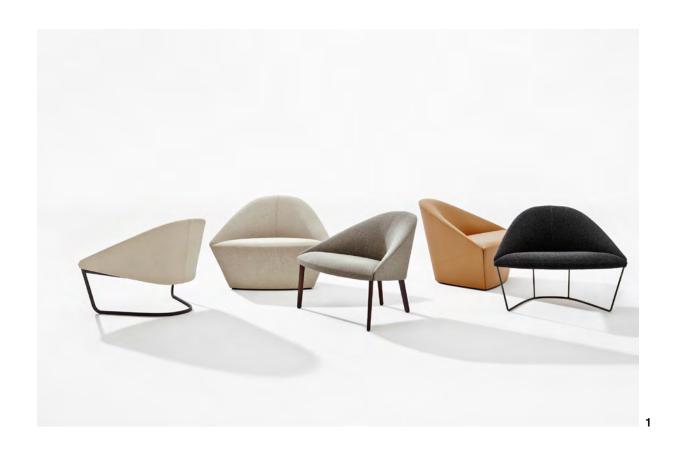

# Colina

Soft yet sculptural, Colina is a family of armchairs, elegant in silhouette and generous by design. Though originally created to complement the fluid architecture of the modular sofa system Loop, its adaptive, organic form and diverse range of options invites inclusion in many contexts from offices to public spaces to homes, in groups or alone. Its open character encourages dialogue of all sorts in architecture as well as among colleagues and friends.

#### Applications

- Home
- Cafeteria
- Restaurant
- Campus
- Library
- Break-out area
- Waiting room

- 1 Art. 4300, Art. 4301, Art. 4302 Armchair with entirely upholstered base in small, medium and large size.
- 2 Art. 4303 Armchair with steel or lacquered sled base & upholstered shell.

#### 1 Art. 4305

Armchair with steel or lacquered cantilever base & upholstered shell.

#### Art. 4302

Armchair with entirely upholstered base in large size.

#### Art. 4304

Armchair with four leg wooden base & upholstered shell.

#### Art. 4301

Armchair with entirely upholstered base in medium size.

#### Art. 4303

Armchair with sled base & upoholstered shell.