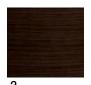

#### **Base Finishes**

- 1 L20 Bleached oak
- 2 L21 Wengé
- 3 L22 Natural oak
- 4 L23 Teak effect
- 5 CRO Chrome finish steel
- 6 V44 Anthracite lacquered