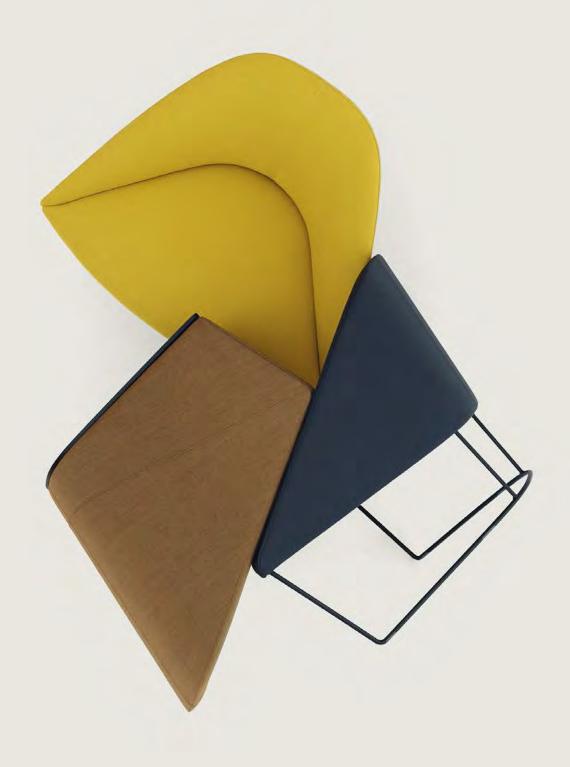

#### Applications

- Home
- Cafeteria
- Restaurant
- Campus
- Library
- Break-out area
- Waiting room

- 1 Art. 4300, Art. 4301, Art. 4302 Armchair with entirely upholstered base in small, medium and large size.
- 2 Art. 4303 Armchair with steel or lacquered sled base & upholstered shell.

#### 1 Art. 4305

Armchair with steel or lacquered cantilever base & upholstered shell.

#### Art. 4303

Armchair with sled base & upoholstered shell.

Art. 4303 Armchair with sled base & upoholstered shell.

2

- 1 C-Project, Seoul, Korea Republic Art. 4303
  - Armchair with sled base & upoholstered shell.
- 2 C-Project, Seoul, Korea Republic Art. 4300
  - Armchair with entirely upholstered base in small size.