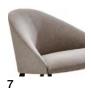

#### Art. 4302

Armchair with entirely upholstered base in large size.

#### Art. 4301

Armchair with entirely upholstered base in medium size.