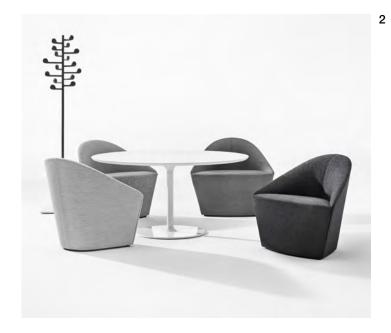

#### 2 Art. 4300, Art. 4301

Armchair with entirely upholstered base in small and medium size.

2

- 1 Art. 4301, Art. 4302 Armchair with entirely upholstered base in medium and large size.
- 2 Art. 4300, Art. 4302 Armchair with entirely upholstered base in small and large size.

Art. 4303 Armchair with sled base & upoholstered shell.

2

- 1 C-Project, Seoul, Korea Republic Art. 4303
  - Armchair with sled base & upoholstered shell.
- 2 C-Project, Seoul, Korea Republic Art. 4300
  - Armchair with entirely upholstered base in small size.