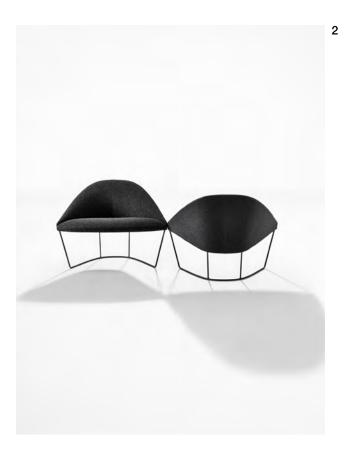

#### 2 Art. 4300, Art. 4301

Armchair with entirely upholstered base in small and medium size.

2

- 1 Art. 4301, Art. 4302 Armchair with entirely upholstered base in medium and large size.
- 2 Art. 4300, Art. 4302 Armchair with entirely upholstered base in small and large size.

Art. 4303 Armchair with sled base & upoholstered shell.

2

- 1 C-Project, Seoul, Korea Republic Art. 4303
  - Armchair with sled base & upoholstered shell.
- 2 C-Project, Seoul, Korea Republic Art. 4300
  - Armchair with entirely upholstered base in small size.