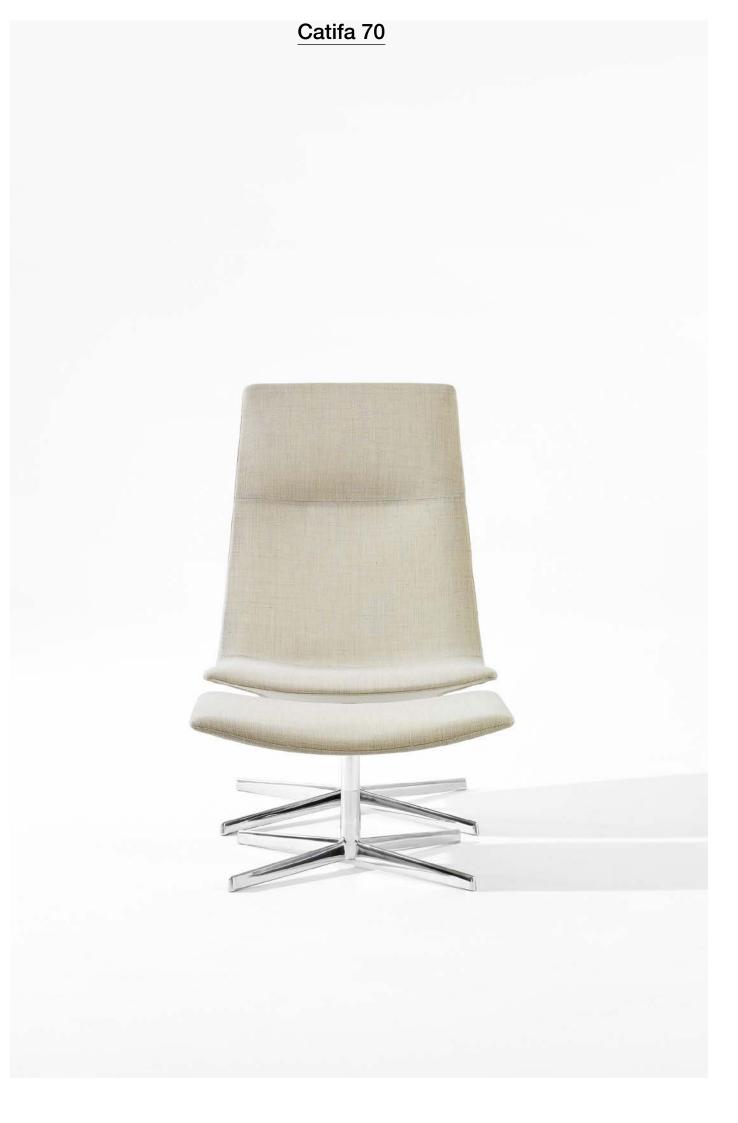

# CATIFA 70

Catifa 70 distills the essence of a lounge chair into a slender, etherial form. Its distinctive, delicate curve creates an intimate space for home or office. Catifa 70 Soft adds comfort and casual elegance to the equation with padded cushions that line the seat and back. Made for both residential and contract use, Catifa 70 can be covered in leather, fabric or customer's fabric.

The base is available in aluminum four-way, chrome-finish sled, central base in powder coated steel. The aluminum four-way base version is available with various adjustment mechanisms.

Catifa 70 Soft can be upholstered in leather, fabric or customer's fabric. Its shell is made of structural polyurethane while the

fabric. Its shell is made of structural polyurethane while the polished aluminum four-way base is equipped with return and tilt mechanisms. Catifa 70 with four-way base and Catifa 70 Soft are also available with polished aluminum armrests or padded armrests and footrest for maximum comfort.