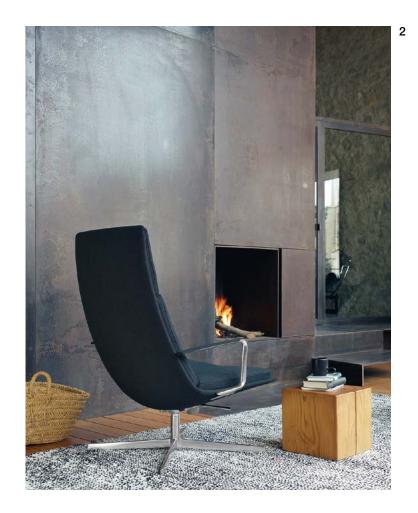

 1 Lufthansa Senator Lounge, Munich, Germany
 Art. 2026
 Four way base in polished aluminum & soft leather upholstered shell.

#### 2 Art. 2027

Four way base in polished aluminum & soft leather upholstered shell.

7

6

Chair

- 1 Sled

- 2 3 4 5
- Sled footrest
  4 ways
  4 ways footrest
  Catifa 70 Soft, 4 ways
  Catifa 70 Soft, 4 ways
  footrest Soft 6
- Pedestal