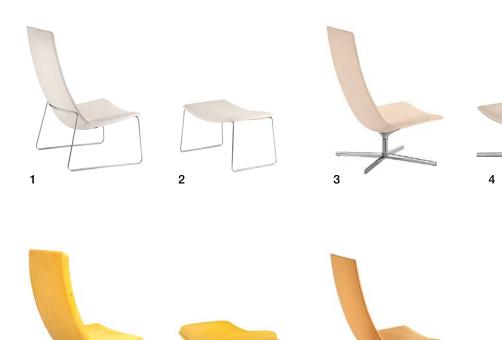

# CATIFA 70

Catifa 70 distills the essence of a lounge chair into a slender, etherial form. Its distinctive, delicate curve creates an intimate space for home or office. Catifa 70 Soft adds comfort and casual elegance to the equation with padded cushions that line the seat and back. Made for both residential and contract use, Catifa 70 can be covered in leather, fabric or customer's fabric.

The base is available in aluminum four-way, chrome-finish sled, central base in powder coated steel. The aluminum four-way base version is available with various adjustment mechanisms.

Catifa 70 Soft can be upholstered in leather, fabric or customer's fabric. Its shell is made of structural polyurethane while the

fabric. Its shell is made of structural polyurethane while the polished aluminum four-way base is equipped with return and tilt mechanisms. Catifa 70 with four-way base and Catifa 70 Soft are also available with polished aluminum armrests or padded armrests and footrest for maximum comfort.

#### 2 Art. 2027

Four way base in polished aluminum & soft leather upholstered shell.

7

6

Chair

- 1 Sled

- 2 3 4 5
- Sled footrest
  4 ways
  4 ways footrest
  Catifa 70 Soft, 4 ways
  Catifa 70 Soft, 4 ways
  footrest Soft 6
- Pedestal