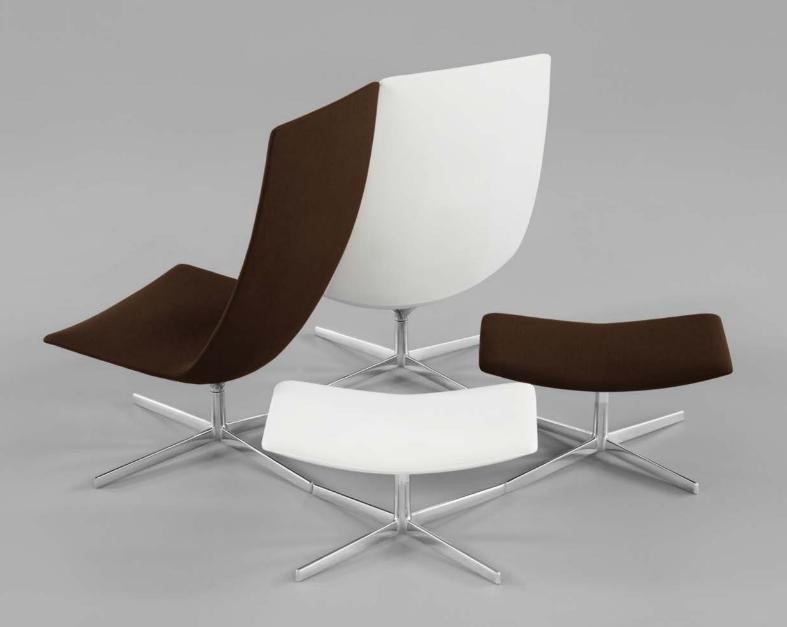

# CATIFA 70

Catifa 70 distills the essence of a lounge chair into a slender, etherial form. Its distinctive, delicate curve creates an intimate space for home or office. Catifa 70 Soft adds comfort and casual elegance to the equation with padded cushions that line the seat and back. Made for both residential and contract use, Catifa 70 can be covered in leather, fabric or customer's fabric.

The base is available in aluminum four-way, chrome-finish sled, central base in powder coated steel. The aluminum four-way base version is available with various adjustment mechanisms.

Catifa 70 Soft can be upholstered in leather, fabric or customer's fabric. Its shell is made of structural polyurethane while the

fabric. Its shell is made of structural polyurethane while the polished aluminum four-way base is equipped with return and tilt mechanisms. Catifa 70 with four-way base and Catifa 70 Soft are also available with polished aluminum armrests or padded armrests and footrest for maximum comfort.

#### **Applications**

- Home
- Lounge
- Waiting room

Private residence, Lisboa, Portugal Art. 3300 Polished aluminum 4 way base & fabric upholstered shell. Art. 3302 - Footrest Polished aluminum 4 way base & cushion upholstered in fabric.