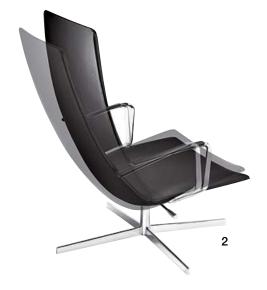

The base is available in aluminum four-way, chrome-finish sled, central base in powder coated steel. The aluminum four-way base version is available with various adjustment mechanisms.

Catifa 70 Soft can be upholstered in leather, fabric or customer's fabric. Its shell is made of structural polyurethane while the

fabric. Its shell is made of structural polyurethane while the polished aluminum four-way base is equipped with return and tilt mechanisms. Catifa 70 with four-way base and Catifa 70 Soft are also available with polished aluminum armrests or padded armrests and footrest for maximum comfort.