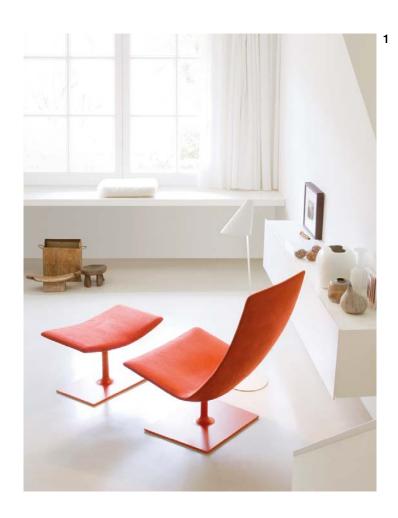

#### **Applications**

- Home
- Lounge
- Waiting room

Private residence, Lisboa, Portugal Art. 3300 Polished aluminum 4 way base & fabric upholstered shell. Art. 3302 - Footrest Polished aluminum 4 way base & cushion upholstered in fabric.

- 1 Private residence, Lisbon, Portugal
  Art. 2031 special color, Custom product
  Footrest
  Pedestal base in painted steel
  & fabric upholstered shell.
- 2 Private residenceArt. 3300Polished aluminum 4 way base& shell upholstered in fabric.