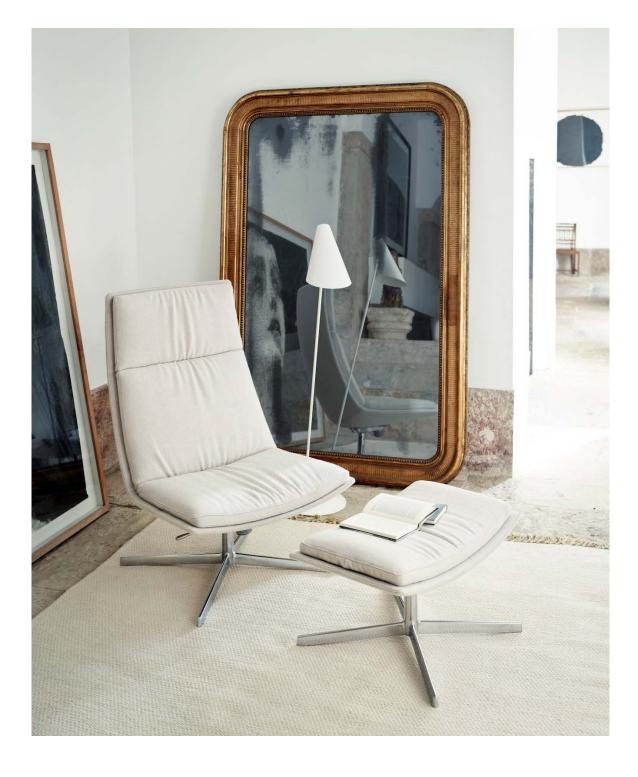

#### **Applications**

- Home
- Lounge
- Waiting room

Private residence, Lisboa, Portugal Art. 3300 Polished aluminum 4 way base & fabric upholstered shell. Art. 3302 - Footrest Polished aluminum 4 way base & cushion upholstered in fabric.

- 1 Private residence, Lisbon, Portugal
  Art. 2031 special color, Custom product
  Footrest
  Pedestal base in painted steel
  & fabric upholstered shell.
- 2 Private residenceArt. 3300Polished aluminum 4 way base& shell upholstered in fabric.