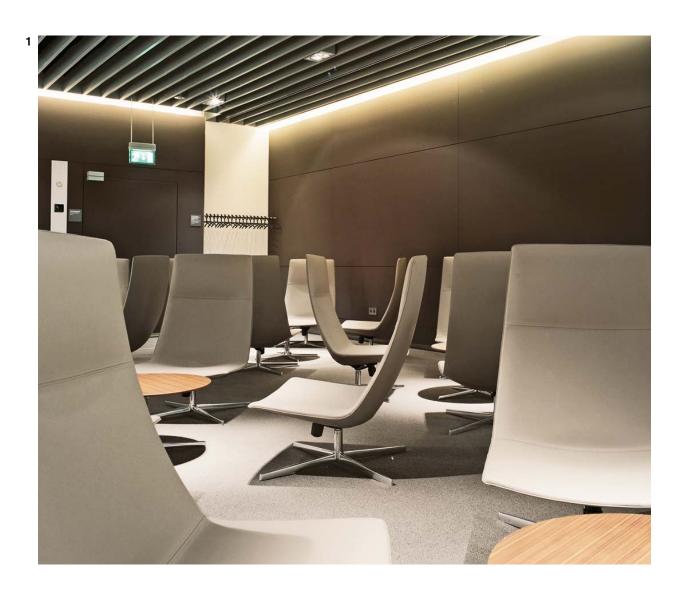

#### **Applications**

- Home
- Lounge
- Waiting room

Private residence, Lisboa, Portugal Art. 3300 Polished aluminum 4 way base & fabric upholstered shell. Art. 3302 - Footrest Polished aluminum 4 way base & cushion upholstered in fabric.