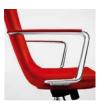

fabric. Its shell is made of structural polyurethane while the polished aluminum four-way base is equipped with return and tilt mechanisms. Catifa 70 with four-way base and Catifa 70 Soft are also available with polished aluminum armrests or padded armrests and footrest for maximum comfort.

## Options and accessories

8

- 1 Tilt mechanism
- 2 Easy tilt mechanism
- 3 Armrest
- 4 Polycarbonate glide with polyurethane insert
- 5 Polycarbonate glide with felt insert
- 6 Glide for wooden floor
- 7 Glide for carpets
- 8 Glide for all other types of floor