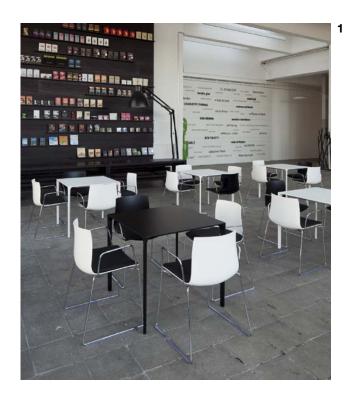

- 1 Private residence, Lisbon, Portugal Art. 0806 Painted aluminum structure & laminated top.
- 2 Office Art. 0814 Painted aluminum structure & laminated top.

 Cafeteria Bastei Lübbe GmbH & Co. Kg, Köln, Germany
 Art. 0800
 Painted aluminum structure
 & laminated top.