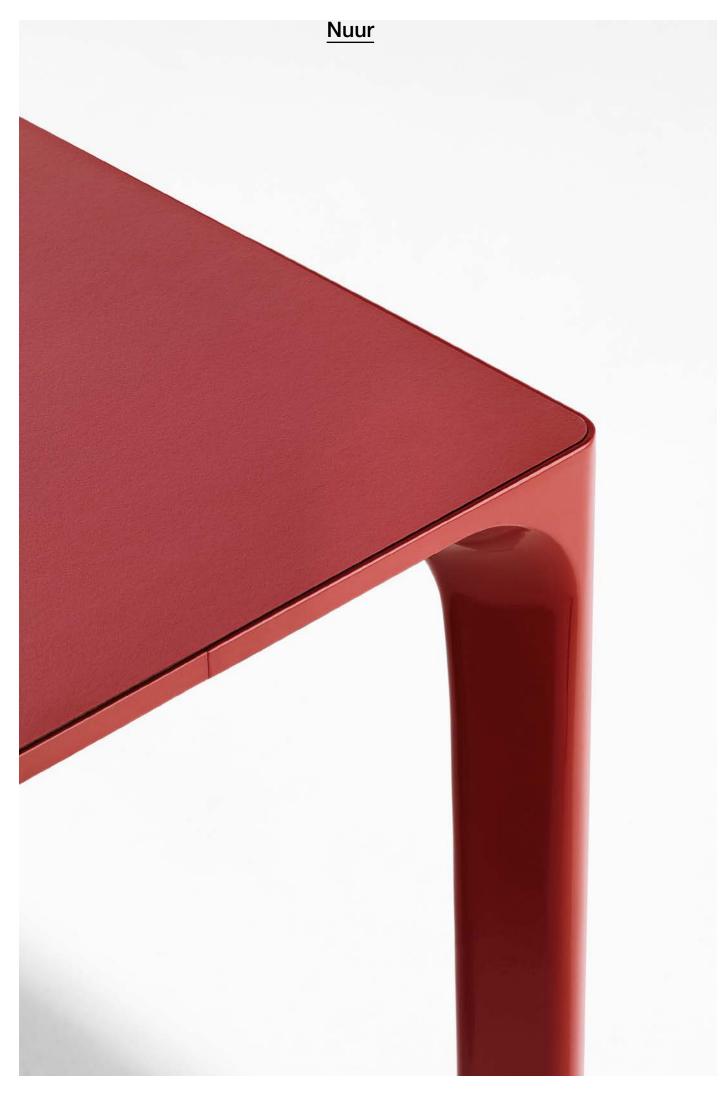

# Nuur is the archetypal table: a single, spare plane floats above four slender legs. The result is aesthetically pure but flexible. A universal system based on the simple principle of four corner legs, four rails and a top, Nuur adapts to diverse applications and environments. Table tops are available in square or rectangular formats in either colored laminate or wood veneer. The structure is available in polished or painted aluminum.

# Aluminum frame base

- Shiny aluminum
- 2 White painted matt
- 3 China Red painted glossy
- 4 Black painted matt
- 5 Black painted glossy