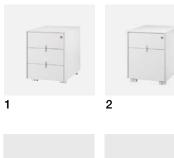

## Тор

- 6 White
- Anthracite 7
- 8 Gray
- 9 China red
- 10 Black
- 11 Veneered bleached oak
- 12 Veneered natural oak
- 13 Veneered wengé

- 1
- Drawers chest (3 drawers) Drawers chest (drawer + 2 filing drawer)
- Modesty panel 3
- Cable holder 4