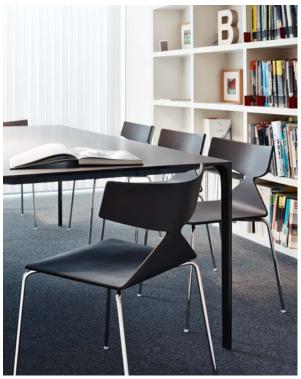

# Applications

- Home
- Office
- Campus
- Library
- Board room
- Conference

- 1 Private residence, Coimbra, Portugal Art. 0805 Painted aluminum structure & painted top.
- Baas Studio,
  Barcelona, Spain
  Art. 0806
  Lacquered aluminum base
  & laminate top.

- 1 Private residence, Lisbon, Portugal Art. 0806 Painted aluminum structure & laminated top.
- 2 Office Art. 0814 Painted aluminum structure & laminated top.

 Cafeteria Bastei Lübbe GmbH & Co. Kg, Köln, Germany
 Art. 0800
 Painted aluminum structure
 & laminated top.