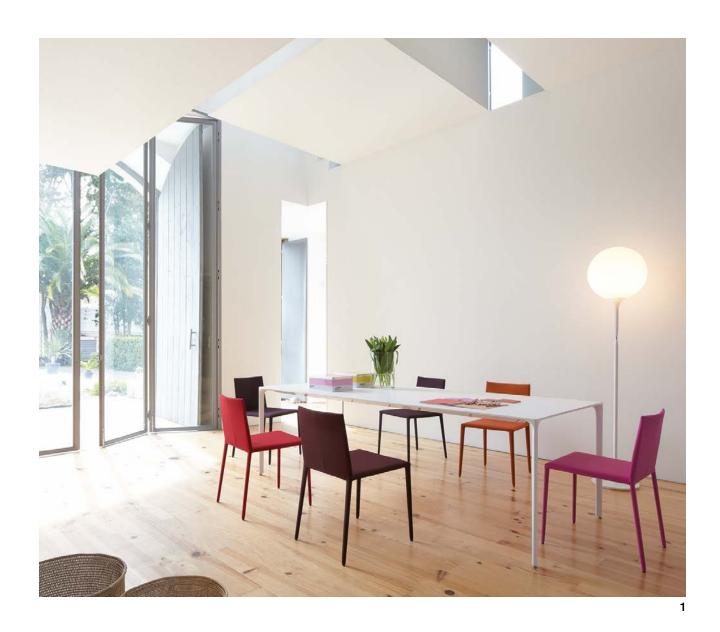

# Applications

- Home
- Office
- Campus
- Library
- Board room
- Conference

- 1 Private residence, Coimbra, Portugal Art. 0805 Painted aluminum structure & painted top.
- Baas Studio,
  Barcelona, Spain
  Art. 0806
  Lacquered aluminum base
  & laminate top.