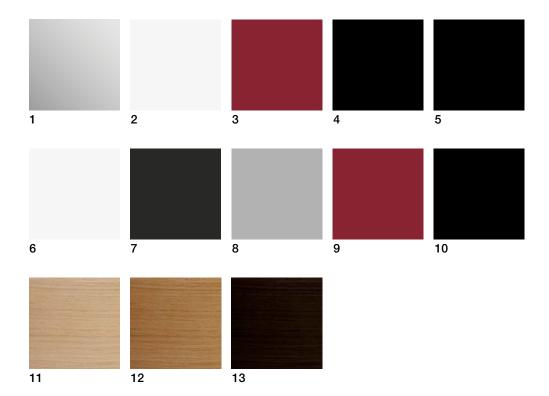

# Aluminum frame base

- Shiny aluminum
- 2 White painted matt
- 3 China Red painted glossy
- 4 Black painted matt
- 5 Black painted glossy

## Тор

- 6 White
- Anthracite 7
- 8 Gray
- 9 China red
- 10 Black
- 11 Veneered bleached oak
- 12 Veneered natural oak
- 13 Veneered wengé

- 1
- Drawers chest (3 drawers) Drawers chest (drawer + 2 filing drawer)
- Modesty panel 3
- Cable holder 4