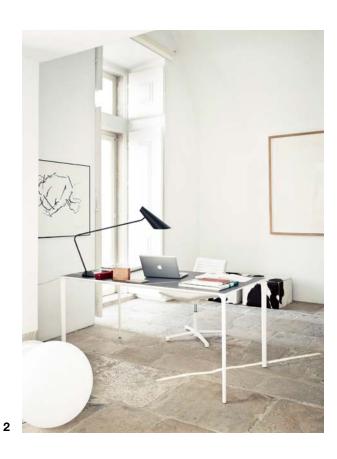

- 1 Private residence, Lisbon, Portugal Art. 0806 Painted aluminum structure & laminated top.
- 2 Office Art. 0814 Painted aluminum structure & laminated top.

 Cafeteria Bastei Lübbe GmbH & Co. Kg, Köln, Germany
 Art. 0800
 Painted aluminum structure
 & laminated top.

2 Residenza Privata, Lisbon, Portugal Art. 0802 Lacquered aluminum base & laminate MDF top.

3 Private residence, Coimbra, Portugal Art. 0818 Lacquered aluminum base & laminate MDF top.

Table

- Standard top Office top 1 2