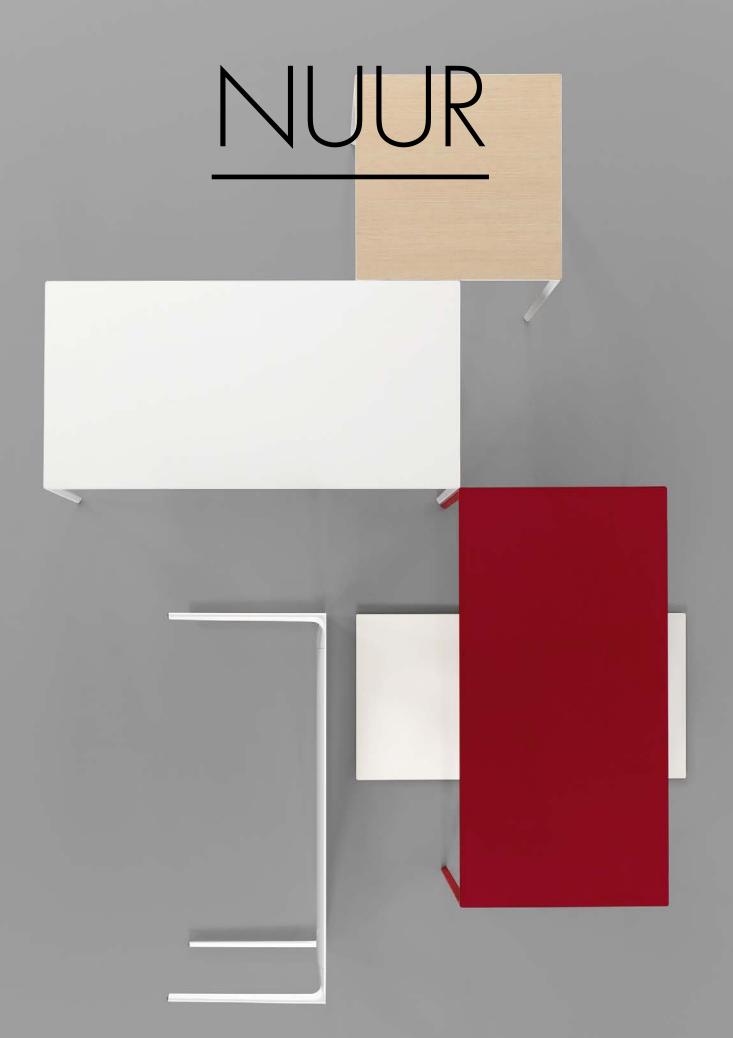

# Nuur is the archetypal table: a single, spare plane floats above four slender legs. The result is aesthetically pure but flexible. A universal system based on the simple principle of four corner legs, four rails and a top, Nuur adapts to diverse applications and environments. Table tops are available in square or rectangular formats in either colored laminate or wood veneer. The structure is available in polished or painted aluminum.