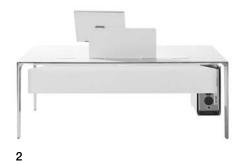

- 1 Private residence, Lisbon, Portugal Art. 0806 Painted aluminum structure & laminated top.
- 2 Office Art. 0814 Painted aluminum structure & laminated top.

 Cafeteria Bastei Lübbe GmbH & Co. Kg, Köln, Germany
 Art. 0800
 Painted aluminum structure
 & laminated top.

6

- Freestanding screen
- Cable cover
- Cable grommet
- PC holder